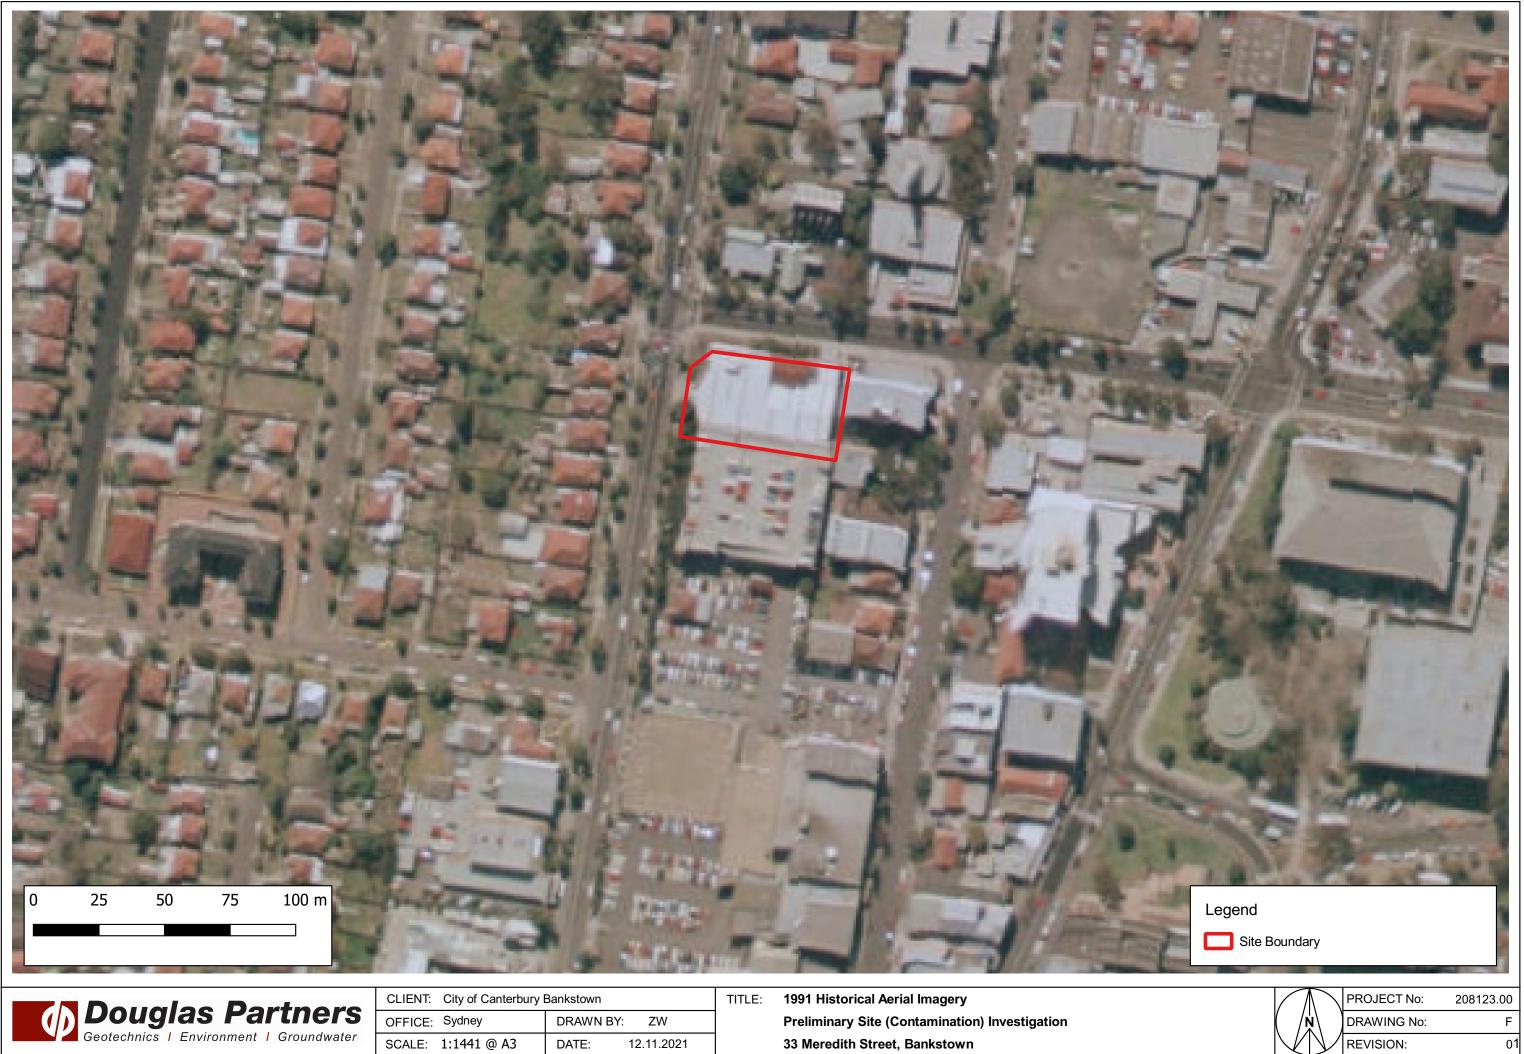

#### 5.2 Historical Aerial Photography

Several historical aerial photographs were obtained from public databases. Extracts of the aerial photographs are included in Appendix D. A summary of key features observed for the site and surrounding land is presented in Table 5.

| Table 5: | Summary | of Historical | Aerial Photographs |
|----------|---------|---------------|--------------------|
|----------|---------|---------------|--------------------|

| Year | Site                                                                                                                                                                                                                                         | Surrounding Land Use                                                                                                                                                                                                                                                                  |
|------|----------------------------------------------------------------------------------------------------------------------------------------------------------------------------------------------------------------------------------------------|---------------------------------------------------------------------------------------------------------------------------------------------------------------------------------------------------------------------------------------------------------------------------------------|
| 1943 | The site appeared to comprise two separate residential buildings on typical urban residential blocks of land.                                                                                                                                | The surrounding area appeared to comprise<br>residential buildings to the north, west and<br>south. One large building was visible to the<br>north-east. To the east was a combination of<br>residential buildings and open space, with<br>suspected slit trenches to the south-east. |
| 1955 | Low resolution in the 1955 aerial photograph<br>precluded any detailed site observations,<br>however the southern residential block<br>appeared to have a larger building and greater<br>tree coverage.                                      | No significant changes were observed to the<br>north, west or east. Part of the open space to<br>the east and south-east appeared to have<br>been developed with numerous small<br>buildings.                                                                                         |
| 1961 | No significant changes to the site were<br>observed when compared with the 1955 aerial<br>photograph.                                                                                                                                        | No significant changes were observed to the<br>north or west. Some residential buildings<br>appeared to have been cleared to the south,<br>and the buildings observed to the east in 1955<br>appeared to have been cleared.                                                           |
| 1971 | No significant changes to the site were observed when compared with the 1961 aerial photograph.                                                                                                                                              | No significant changes were observed to the west. Commercial development appeared to have occurred to the north, east and south.                                                                                                                                                      |
| 1982 | The residential buildings appeared to have<br>been cleared and replaced with an open-air car<br>park. The southern side of the site appear to<br>be covered by hardstand while the northern<br>side of the site appeared to be exposed soil. | No significant changes to the site surroundings<br>were observed when compared with the 1971<br>aerial photograph.                                                                                                                                                                    |
| 1991 | A building appeared to have been constructed resembling the ambulance station currently in place.                                                                                                                                            | Further commercial development appeared to have occurred to the north and east.                                                                                                                                                                                                       |
| 1998 | No significant changes to the site were observed when compared with the 1991 aerial photograph.                                                                                                                                              | Residential buildings to the west and south-<br>west appeared to have been replaced with<br>apartment blocks.                                                                                                                                                                         |
| 2007 | No significant changes to the site were observed when compared with the 1998 aerial photograph.                                                                                                                                              | Two large buildings appeared to have been<br>constructed to the south-west of the site, which<br>appeared to be mixed residential and<br>commercial / retail use.                                                                                                                     |
| 2016 | No significant changes to the site were<br>observed when compared with the 2007 aerial<br>photograph.                                                                                                                                        | No significant changes to the site surroundings<br>were observed when compared with the 2007<br>aerial photograph.                                                                                                                                                                    |