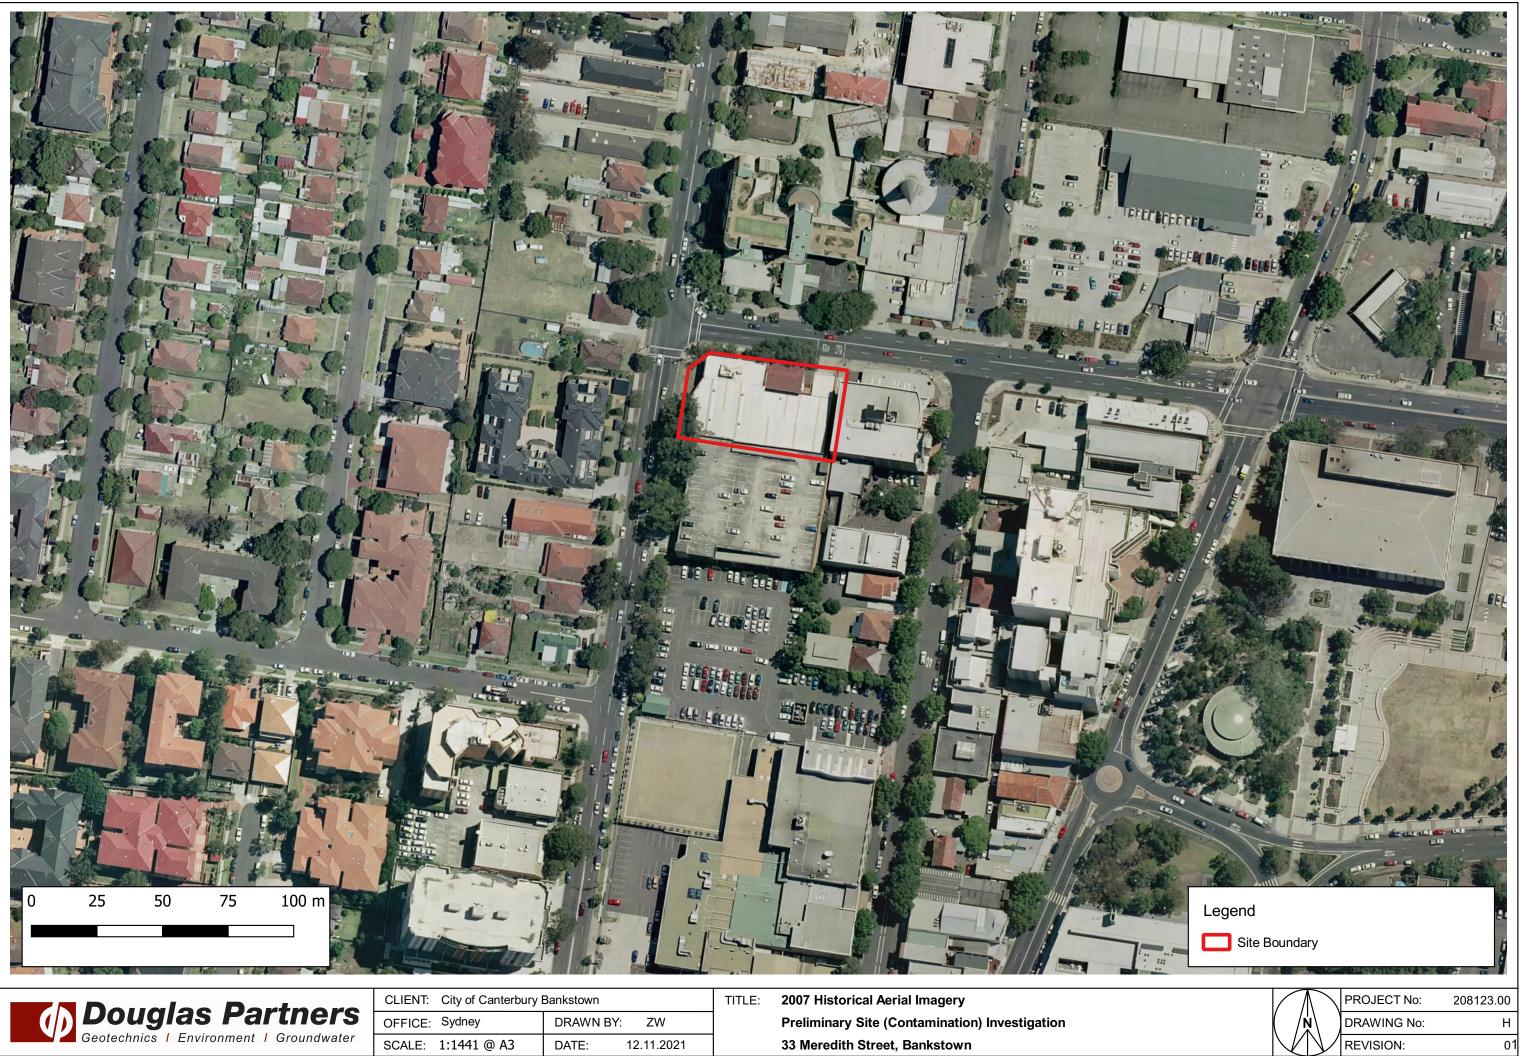

#### 5.2 Historical Aerial Photography

Several historical aerial photographs were obtained from public databases. Extracts of the aerial photographs are included in Appendix D. A summary of key features observed for the site and surrounding land is presented in Table 5.

| Table 5: | Summary | of Historical | Aerial Photographs |
|----------|---------|---------------|--------------------|
|----------|---------|---------------|--------------------|

| Year | Site                                                                                                                                                                                                                                         | Surrounding Land Use                                                                                                                                                                                                                                                                  |
|------|----------------------------------------------------------------------------------------------------------------------------------------------------------------------------------------------------------------------------------------------|---------------------------------------------------------------------------------------------------------------------------------------------------------------------------------------------------------------------------------------------------------------------------------------|
| 1943 | The site appeared to comprise two separate residential buildings on typical urban residential blocks of land.                                                                                                                                | The surrounding area appeared to comprise<br>residential buildings to the north, west and<br>south. One large building was visible to the<br>north-east. To the east was a combination of<br>residential buildings and open space, with<br>suspected slit trenches to the south-east. |
| 1955 | Low resolution in the 1955 aerial photograph<br>precluded any detailed site observations,<br>however the southern residential block<br>appeared to have a larger building and greater<br>tree coverage.                                      | No significant changes were observed to the<br>north, west or east. Part of the open space to<br>the east and south-east appeared to have<br>been developed with numerous small<br>buildings.                                                                                         |
| 1961 | No significant changes to the site were<br>observed when compared with the 1955 aerial<br>photograph.                                                                                                                                        | No significant changes were observed to the<br>north or west. Some residential buildings<br>appeared to have been cleared to the south,<br>and the buildings observed to the east in 1955<br>appeared to have been cleared.                                                           |
| 1971 | No significant changes to the site were observed when compared with the 1961 aerial photograph.                                                                                                                                              | No significant changes were observed to the west. Commercial development appeared to have occurred to the north, east and south.                                                                                                                                                      |
| 1982 | The residential buildings appeared to have<br>been cleared and replaced with an open-air car<br>park. The southern side of the site appear to<br>be covered by hardstand while the northern<br>side of the site appeared to be exposed soil. | No significant changes to the site surroundings<br>were observed when compared with the 1971<br>aerial photograph.                                                                                                                                                                    |
| 1991 | A building appeared to have been constructed resembling the ambulance station currently in place.                                                                                                                                            | Further commercial development appeared to have occurred to the north and east.                                                                                                                                                                                                       |
| 1998 | No significant changes to the site were observed when compared with the 1991 aerial photograph.                                                                                                                                              | Residential buildings to the west and south-<br>west appeared to have been replaced with<br>apartment blocks.                                                                                                                                                                         |
| 2007 | No significant changes to the site were observed when compared with the 1998 aerial photograph.                                                                                                                                              | Two large buildings appeared to have been<br>constructed to the south-west of the site, which<br>appeared to be mixed residential and<br>commercial / retail use.                                                                                                                     |
| 2016 | No significant changes to the site were<br>observed when compared with the 2007 aerial<br>photograph.                                                                                                                                        | No significant changes to the site surroundings<br>were observed when compared with the 2007<br>aerial photograph.                                                                                                                                                                    |