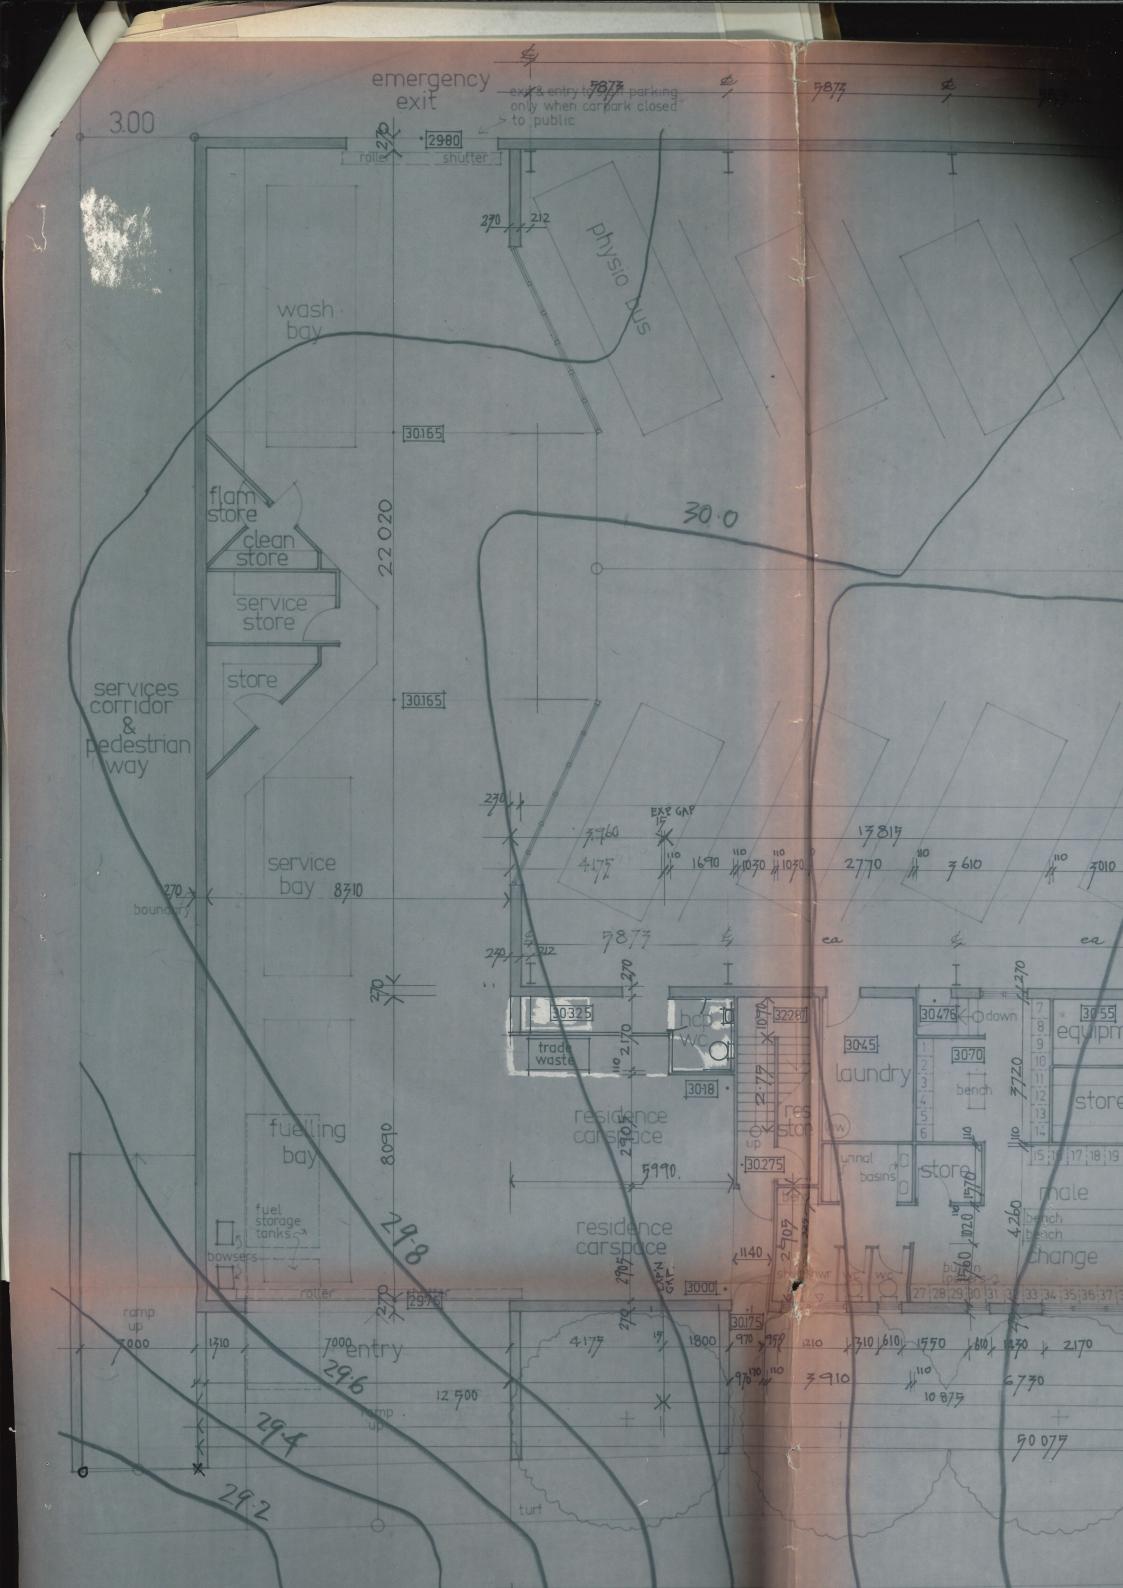

## 5.3 Public Registers and Planning Records

| EPA Notices available<br>under Section 58 of the<br>Contaminated Lands<br>Management Act (CLM<br>Act)<br>[accessed 30/11/2021]             | The results of a search of the public database of records of notices for contaminated sites indicated that there were no records of notices for the site. The search also indicated that there were no records of notices for sites within a 1 km search buffer of the site.                                           |
|--------------------------------------------------------------------------------------------------------------------------------------------|------------------------------------------------------------------------------------------------------------------------------------------------------------------------------------------------------------------------------------------------------------------------------------------------------------------------|
| Sites notified to EPA<br>under Section 60 of the<br>CLM Act<br>[accessed 30/11/2021]                                                       | The results of a search of the public database of contaminated sites<br>notified to the EPA indicated that the site was not listed as a notified<br>contaminated site. The search also indicated that there were no records<br>of notices for sites within a 1 km search buffer of the site.                           |
| Licenses listed under<br>Section 308 of the<br>Protection of the<br>Environment Operations<br>Act 1997 (POEO Act)<br>[accessed 30/11/2021] | The results of a search of the public database or records of environmental protection licences, applications, notices or audits under POEO Act indicated that there are no current records issued to the site. The search also indicated that there were no records for sites within a 1 km search buffer of the site. |
| Planning Certificate<br>[dated 3/11/2021]                                                                                                  | The planning certificate for the site indicates that the council is not aware of the land being affected by any matters as prescribed by Section 59 (2) of the <i>Contaminated Land Management Act</i> 1997. Refer Appendix F.                                                                                         |
| Council Records                                                                                                                            | Additional records provided by Council include plans depicting fuel storage tanks and bowsers in the north-east corner of the site, associated with the ambulance station. Records also included development application documentation, however no further details pertaining to contamination were found.             |
| SafeWork NSW<br>[conducted 22/12/2021]                                                                                                     | A SafeWork NSW search revealed additional documentation regarding an underground storage tank, located in the same vicinity as that depicted in the council records provided. It also revealed subsequent correspondence clarifying that the tank contained diesel, not petrol as previously documented.               |

A search of properties with EPA notices and licences and review of Section 10.7 Planning Certificates did not identify the site to be notified to the EPA as contaminated, be regulated under the CLM Act, or hold a licence or have received any EPA notices. It also did not identify any sites within a 1 km search buffer of the site. A review of council records revealed that the site is likely to contain two underground storage tanks (USTs).

#### Potential Sources

Based on the current investigation, the following potential sources of contamination and associated contaminants of potential concern (COPC) have been identified.

- S1: Fill: Associated with levelling, demolition of former buildings on the site and backfilling (a common characteristic of Sydney suburbs):
  - o COPC include metals, total recoverable hydrocarbons (TRH), benzene, toluene, ethylbenzene, xylene (BTEX), polycyclic aromatic hydrocarbons (PAH), polychlorinated biphenyls (PCB), organochlorine pesticides (OCP), phenols and asbestos.
- S2: Former buildings and structures on the site:
  - o COPC include hazardous building materials such as asbestos containing materials (ACM), lead (in paint), synthetic mineral fibres (SMF) and polychlorinated biphenyls (PCB).
- S3: USTs and associated pipework and bowsers within the site:
  - o COPC include metals, TRH, BTEX, PAH, and volatile organic compounds (VOC).
- S4: Previous use as a car park:
  - o COPC include metals, TRH, BTEX, PAH, phenols and VOCs.