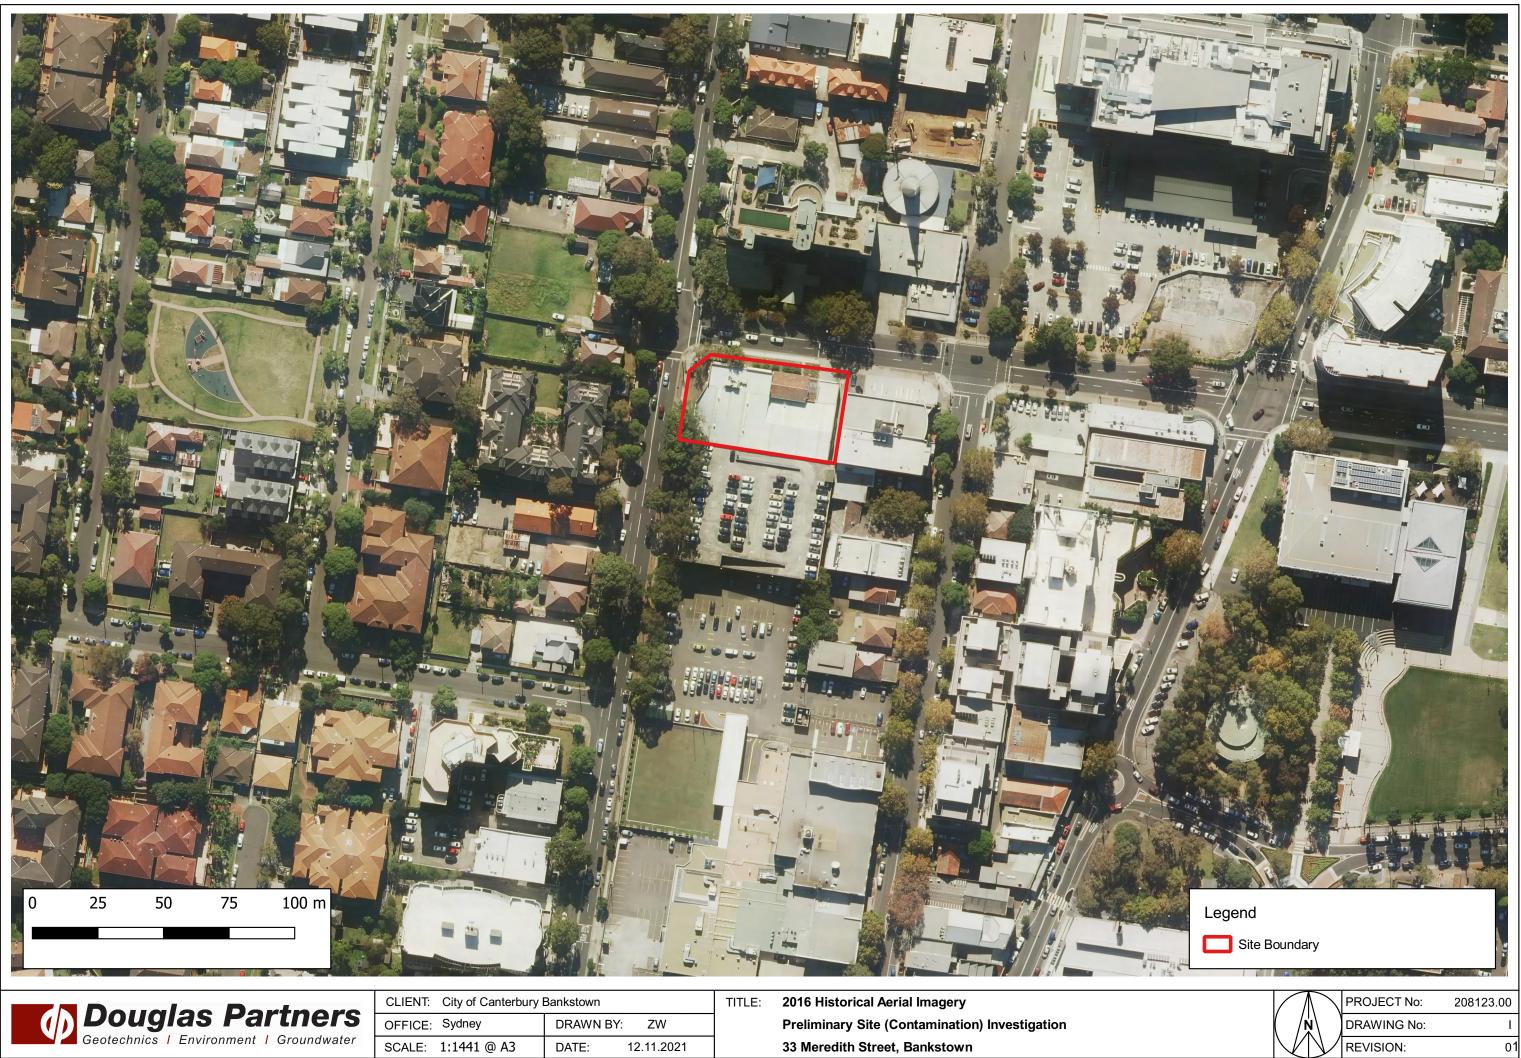

#### 5.2 Historical Aerial Photography

Several historical aerial photographs were obtained from public databases. Extracts of the aerial photographs are included in Appendix D. A summary of key features observed for the site and surrounding land is presented in Table 5.

| Table 5: | Summary | of Historical | Aerial Photographs |
|----------|---------|---------------|--------------------|
|----------|---------|---------------|--------------------|

| Year | Site                                                                                                                                                                                                                                         | Surrounding Land Use                                                                                                                                                                                                                                                                  |
|------|----------------------------------------------------------------------------------------------------------------------------------------------------------------------------------------------------------------------------------------------|---------------------------------------------------------------------------------------------------------------------------------------------------------------------------------------------------------------------------------------------------------------------------------------|
| 1943 | The site appeared to comprise two separate residential buildings on typical urban residential blocks of land.                                                                                                                                | The surrounding area appeared to comprise<br>residential buildings to the north, west and<br>south. One large building was visible to the<br>north-east. To the east was a combination of<br>residential buildings and open space, with<br>suspected slit trenches to the south-east. |
| 1955 | Low resolution in the 1955 aerial photograph<br>precluded any detailed site observations,<br>however the southern residential block<br>appeared to have a larger building and greater<br>tree coverage.                                      | No significant changes were observed to the<br>north, west or east. Part of the open space to<br>the east and south-east appeared to have<br>been developed with numerous small<br>buildings.                                                                                         |
| 1961 | No significant changes to the site were<br>observed when compared with the 1955 aerial<br>photograph.                                                                                                                                        | No significant changes were observed to the<br>north or west. Some residential buildings<br>appeared to have been cleared to the south,<br>and the buildings observed to the east in 1955<br>appeared to have been cleared.                                                           |
| 1971 | No significant changes to the site were observed when compared with the 1961 aerial photograph.                                                                                                                                              | No significant changes were observed to the west. Commercial development appeared to have occurred to the north, east and south.                                                                                                                                                      |
| 1982 | The residential buildings appeared to have<br>been cleared and replaced with an open-air car<br>park. The southern side of the site appear to<br>be covered by hardstand while the northern<br>side of the site appeared to be exposed soil. | No significant changes to the site surroundings<br>were observed when compared with the 1971<br>aerial photograph.                                                                                                                                                                    |
| 1991 | A building appeared to have been constructed resembling the ambulance station currently in place.                                                                                                                                            | Further commercial development appeared to have occurred to the north and east.                                                                                                                                                                                                       |
| 1998 | No significant changes to the site were observed when compared with the 1991 aerial photograph.                                                                                                                                              | Residential buildings to the west and south-<br>west appeared to have been replaced with<br>apartment blocks.                                                                                                                                                                         |
| 2007 | No significant changes to the site were observed when compared with the 1998 aerial photograph.                                                                                                                                              | Two large buildings appeared to have been<br>constructed to the south-west of the site, which<br>appeared to be mixed residential and<br>commercial / retail use.                                                                                                                     |
| 2016 | No significant changes to the site were<br>observed when compared with the 2007 aerial<br>photograph.                                                                                                                                        | No significant changes to the site surroundings<br>were observed when compared with the 2007<br>aerial photograph.                                                                                                                                                                    |