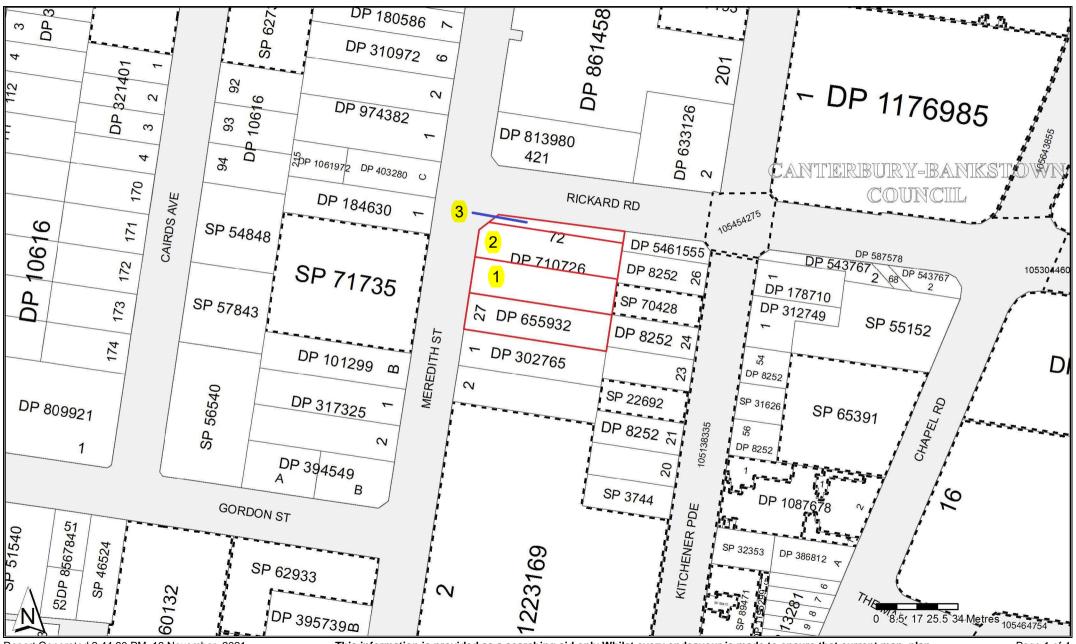

## 1. Introduction

Douglas Partners Pty Ltd (DP) has been engaged by City of Canterbury Bankstown Council (Council) to complete this preliminary site investigation for Contamination (PSI) at 33 Meredith Street, Bankstown (the site). The site is shown on Drawing 1, Appendix A.

## 3. Site Information

| Site Address       | 33 Meredith Street, Bankstown                                         |  |
|--------------------|-----------------------------------------------------------------------|--|
| Legal Description  | Lot 72, DP 710726                                                     |  |
| Area               | 2,042 m <sup>2</sup>                                                  |  |
| Current Zoning     | Zone SP2 Emergency Services Facility                                  |  |
| Proposed Zoning    | Zone B4 Mixed Use                                                     |  |
| Local Council Area | City of Canterbury Bankstown Council                                  |  |
| Current Use        | Ambulance Station                                                     |  |
| Surrounding Uses   | North - Rickard Road, then commercial and residential                 |  |
|                    | East - Commercial                                                     |  |
|                    | South - Four storey car park, then construction site, then commercial |  |
|                    | West - Meredith Street, then residential                              |  |

| CLIENT: City of Canterbury Bankstown |                  | TITLE: | Site Location Plan            |
|--------------------------------------|------------------|--------|-------------------------------|
| OFFICE: Sydney                       | DRAWN BY: HD     |        | Proposed Rezoning             |
| SCALE: 1:1000 @ A3                   | DATE: 02.12.2021 |        | 33 Meredith Street, Bankstown |

- Notes: 1. Basemap from Metromap.com 2. Site boundary shown is approximate only

Legend