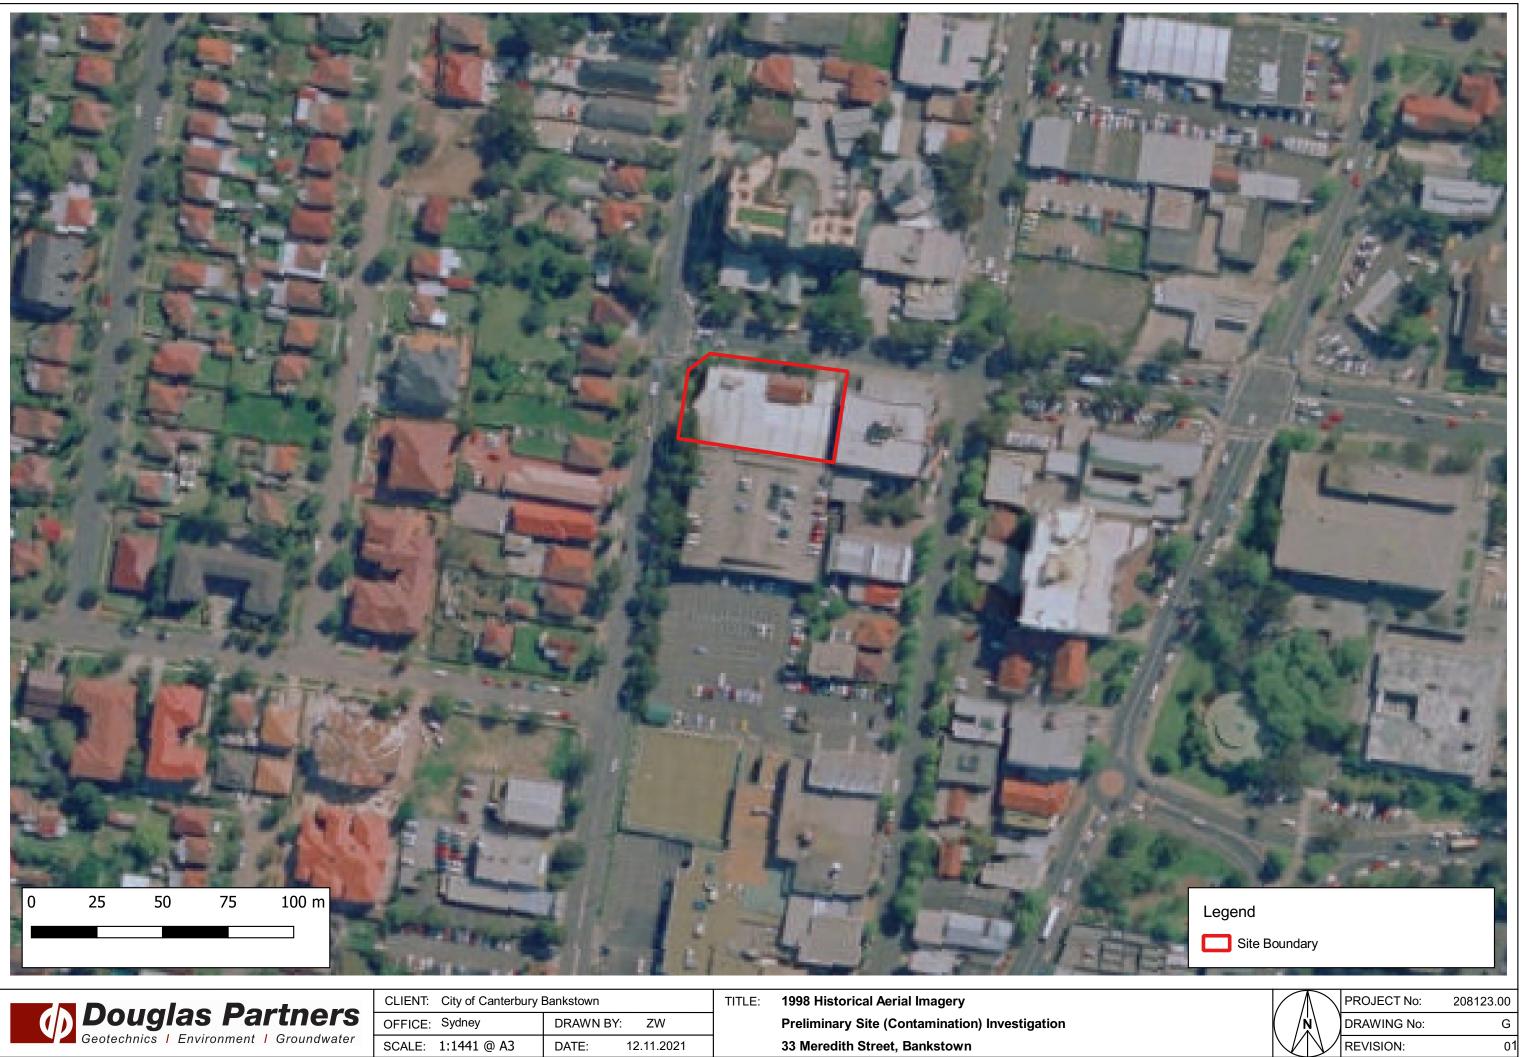

#### 5.2 Historical Aerial Photography

Several historical aerial photographs were obtained from public databases. Extracts of the aerial photographs are included in Appendix D. A summary of key features observed for the site and surrounding land is presented in Table 5.

| Table 5: | Summary | of Historical | Aerial Photographs |
|----------|---------|---------------|--------------------|
|----------|---------|---------------|--------------------|

| Year | Site                                                                                                                                                                                                                                         | Surrounding Land Use                                                                                                                                                                                                                                                                  |
|------|----------------------------------------------------------------------------------------------------------------------------------------------------------------------------------------------------------------------------------------------|---------------------------------------------------------------------------------------------------------------------------------------------------------------------------------------------------------------------------------------------------------------------------------------|
| 1943 | The site appeared to comprise two separate residential buildings on typical urban residential blocks of land.                                                                                                                                | The surrounding area appeared to comprise<br>residential buildings to the north, west and<br>south. One large building was visible to the<br>north-east. To the east was a combination of<br>residential buildings and open space, with<br>suspected slit trenches to the south-east. |
| 1955 | Low resolution in the 1955 aerial photograph<br>precluded any detailed site observations,<br>however the southern residential block<br>appeared to have a larger building and greater<br>tree coverage.                                      | No significant changes were observed to the<br>north, west or east. Part of the open space to<br>the east and south-east appeared to have<br>been developed with numerous small<br>buildings.                                                                                         |
| 1961 | No significant changes to the site were<br>observed when compared with the 1955 aerial<br>photograph.                                                                                                                                        | No significant changes were observed to the<br>north or west. Some residential buildings<br>appeared to have been cleared to the south,<br>and the buildings observed to the east in 1955<br>appeared to have been cleared.                                                           |
| 1971 | No significant changes to the site were observed when compared with the 1961 aerial photograph.                                                                                                                                              | No significant changes were observed to the west. Commercial development appeared to have occurred to the north, east and south.                                                                                                                                                      |
| 1982 | The residential buildings appeared to have<br>been cleared and replaced with an open-air car<br>park. The southern side of the site appear to<br>be covered by hardstand while the northern<br>side of the site appeared to be exposed soil. | No significant changes to the site surroundings<br>were observed when compared with the 1971<br>aerial photograph.                                                                                                                                                                    |
| 1991 | A building appeared to have been constructed resembling the ambulance station currently in place.                                                                                                                                            | Further commercial development appeared to have occurred to the north and east.                                                                                                                                                                                                       |
| 1998 | No significant changes to the site were observed when compared with the 1991 aerial photograph.                                                                                                                                              | Residential buildings to the west and south-<br>west appeared to have been replaced with<br>apartment blocks.                                                                                                                                                                         |
| 2007 | No significant changes to the site were observed when compared with the 1998 aerial photograph.                                                                                                                                              | Two large buildings appeared to have been<br>constructed to the south-west of the site, which<br>appeared to be mixed residential and<br>commercial / retail use.                                                                                                                     |
| 2016 | No significant changes to the site were<br>observed when compared with the 2007 aerial<br>photograph.                                                                                                                                        | No significant changes to the site surroundings<br>were observed when compared with the 2007<br>aerial photograph.                                                                                                                                                                    |