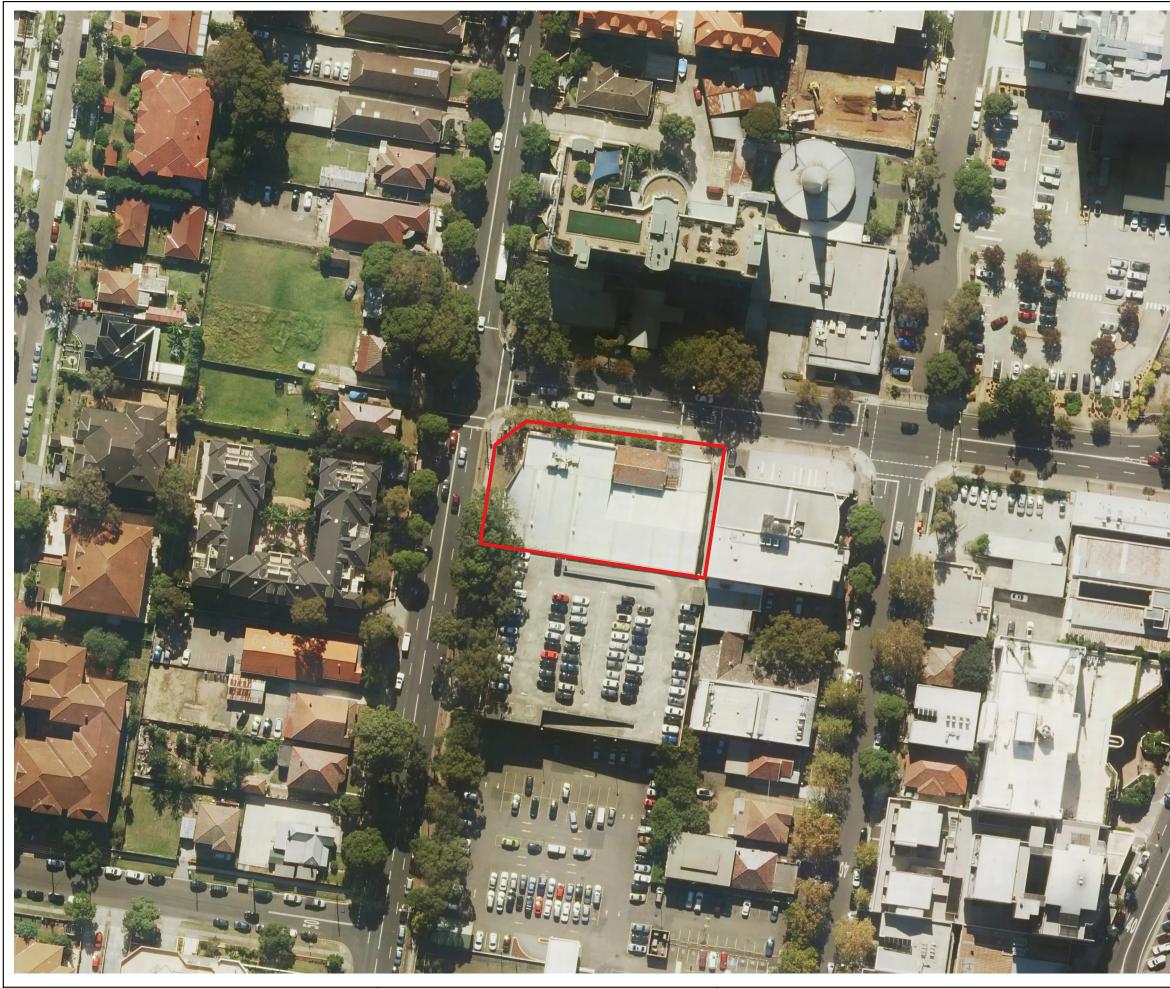

## 1. Introduction

Douglas Partners Pty Ltd (DP) has been engaged by City of Canterbury Bankstown Council (Council) to complete this preliminary site investigation for Contamination (PSI) at 33 Meredith Street, Bankstown (the site). The site is shown on Drawing 1, Appendix A.

## 3. Site Information

| Site Address       | 33 Meredith Street, Bankstown                                         |  |
|--------------------|-----------------------------------------------------------------------|--|
| Legal Description  | Lot 72, DP 710726                                                     |  |
| Area               | 2,042 m <sup>2</sup>                                                  |  |
| Current Zoning     | Zone SP2 Emergency Services Facility                                  |  |
| Proposed Zoning    | Zone B4 Mixed Use                                                     |  |
| Local Council Area | City of Canterbury Bankstown Council                                  |  |
| Current Use        | Ambulance Station                                                     |  |
| Surrounding Uses   | North - Rickard Road, then commercial and residential                 |  |
|                    | East - Commercial                                                     |  |
|                    | South - Four storey car park, then construction site, then commercial |  |
|                    | West - Meredith Street, then residential                              |  |

Figure 1: Site Location