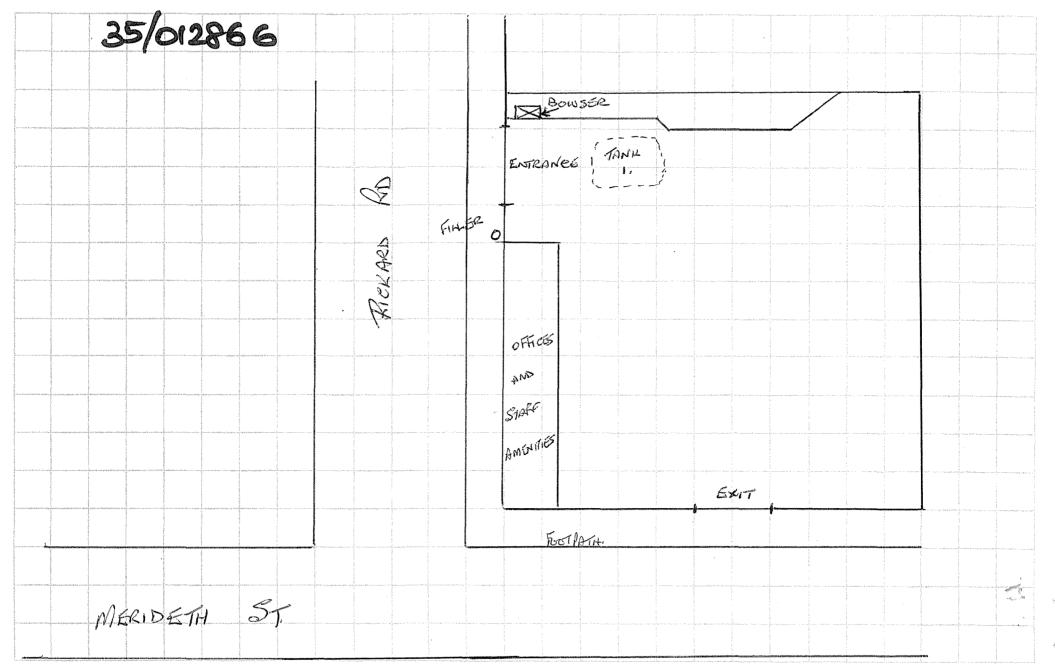

## 1. Introduction

Douglas Partners Pty Ltd (DP) has been engaged by City of Canterbury Bankstown Council (Council) to complete this preliminary site investigation for Contamination (PSI) at 33 Meredith Street, Bankstown (the site). The site is shown on Drawing 1, Appendix A.

## Appendix A

Drawing

| () | <b>Douglas Partners</b><br>Geotechnics   Environment   Groundwater |
|----|--------------------------------------------------------------------|
|    | Geotechnics I Environment I Groundwater                            |

| CLIENT: City of Canterbury Bankstown |                  | TITLE: | Site Location Plan            |
|--------------------------------------|------------------|--------|-------------------------------|
| OFFICE: Sydney                       | DRAWN BY: HD     |        | Proposed Rezoning             |
| SCALE: 1:1000 @ A3                   | DATE: 02.12.2021 |        | 33 Meredith Street, Bankstown |

- Notes: 1. Basemap from Metromap.com 2. Site boundary shown is approximate only

Legend