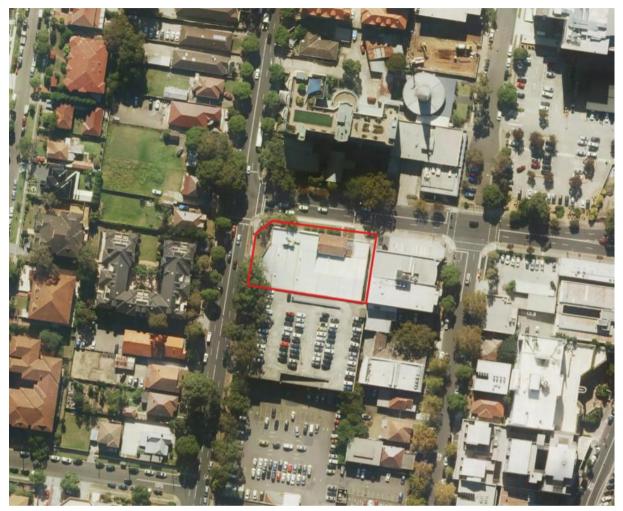

## 1. Introduction

Douglas Partners Pty Ltd (DP) has been engaged by City of Canterbury Bankstown Council (Council) to complete this preliminary site investigation for Contamination (PSI) at 33 Meredith Street, Bankstown (the site). The site is shown on Drawing 1, Appendix A.

## 3. Site Information

| Site Address       | 33 Meredith Street, Bankstown                                         |  |
|--------------------|-----------------------------------------------------------------------|--|
| Legal Description  | Lot 72, DP 710726                                                     |  |
| Area               | 2,042 m <sup>2</sup>                                                  |  |
| Current Zoning     | Zone SP2 Emergency Services Facility                                  |  |
| Proposed Zoning    | Zone B4 Mixed Use                                                     |  |
| Local Council Area | City of Canterbury Bankstown Council                                  |  |
| Current Use        | Ambulance Station                                                     |  |
| Surrounding Uses   | North - Rickard Road, then commercial and residential                 |  |
|                    | East - Commercial                                                     |  |
|                    | South - Four storey car park, then construction site, then commercial |  |
|                    | West - Meredith Street, then residential                              |  |

Figure 1: Site Location