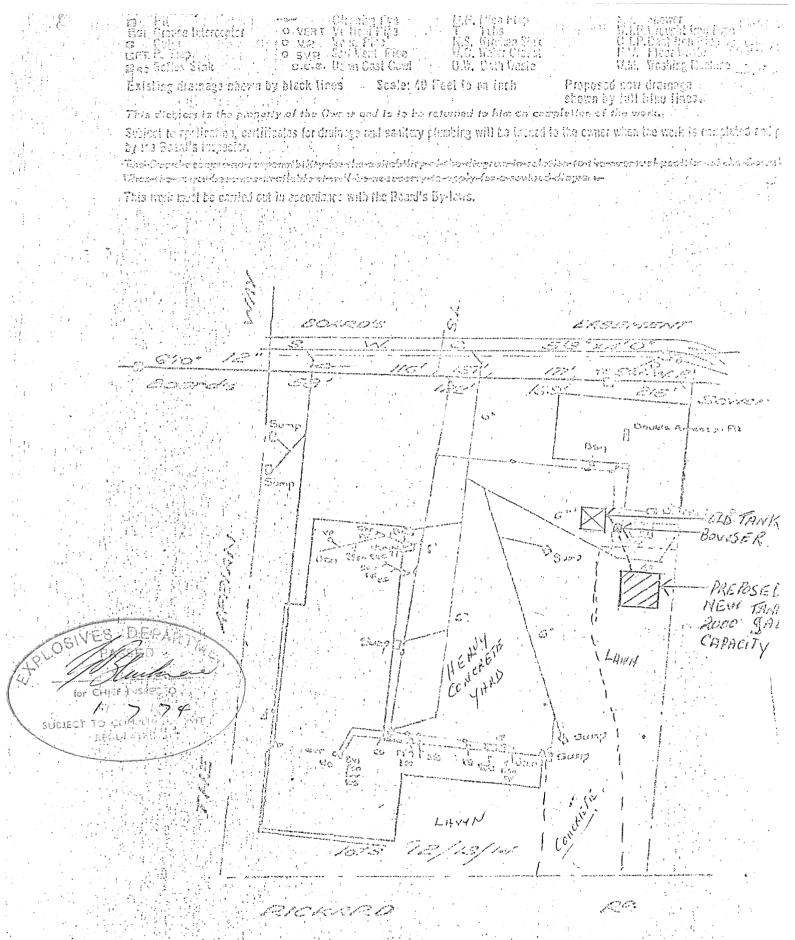

## 5.3 Public Registers and Planning Records

| EPA Notices available<br>under Section 58 of the<br>Contaminated Lands<br>Management Act (CLM<br>Act)<br>[accessed 30/11/2021]             | The results of a search of the public database of records of notices for contaminated sites indicated that there were no records of notices for the site. The search also indicated that there were no records of notices for sites within a 1 km search buffer of the site.                                           |
|--------------------------------------------------------------------------------------------------------------------------------------------|------------------------------------------------------------------------------------------------------------------------------------------------------------------------------------------------------------------------------------------------------------------------------------------------------------------------|
| Sites notified to EPA<br>under Section 60 of the<br>CLM Act<br>[accessed 30/11/2021]                                                       | The results of a search of the public database of contaminated sites<br>notified to the EPA indicated that the site was not listed as a notified<br>contaminated site. The search also indicated that there were no records<br>of notices for sites within a 1 km search buffer of the site.                           |
| Licenses listed under<br>Section 308 of the<br>Protection of the<br>Environment Operations<br>Act 1997 (POEO Act)<br>[accessed 30/11/2021] | The results of a search of the public database or records of environmental protection licences, applications, notices or audits under POEO Act indicated that there are no current records issued to the site. The search also indicated that there were no records for sites within a 1 km search buffer of the site. |
| Planning Certificate<br>[dated 3/11/2021]                                                                                                  | The planning certificate for the site indicates that the council is not aware of the land being affected by any matters as prescribed by Section 59 (2) of the <i>Contaminated Land Management Act</i> 1997. Refer Appendix F.                                                                                         |
| Council Records                                                                                                                            | Additional records provided by Council include plans depicting fuel storage tanks and bowsers in the north-east corner of the site, associated with the ambulance station. Records also included development application documentation, however no further details pertaining to contamination were found.             |
| SafeWork NSW<br>[conducted 22/12/2021]                                                                                                     | A SafeWork NSW search revealed additional documentation regarding an underground storage tank, located in the same vicinity as that depicted in the council records provided. It also revealed subsequent correspondence clarifying that the tank contained diesel, not petrol as previously documented.               |