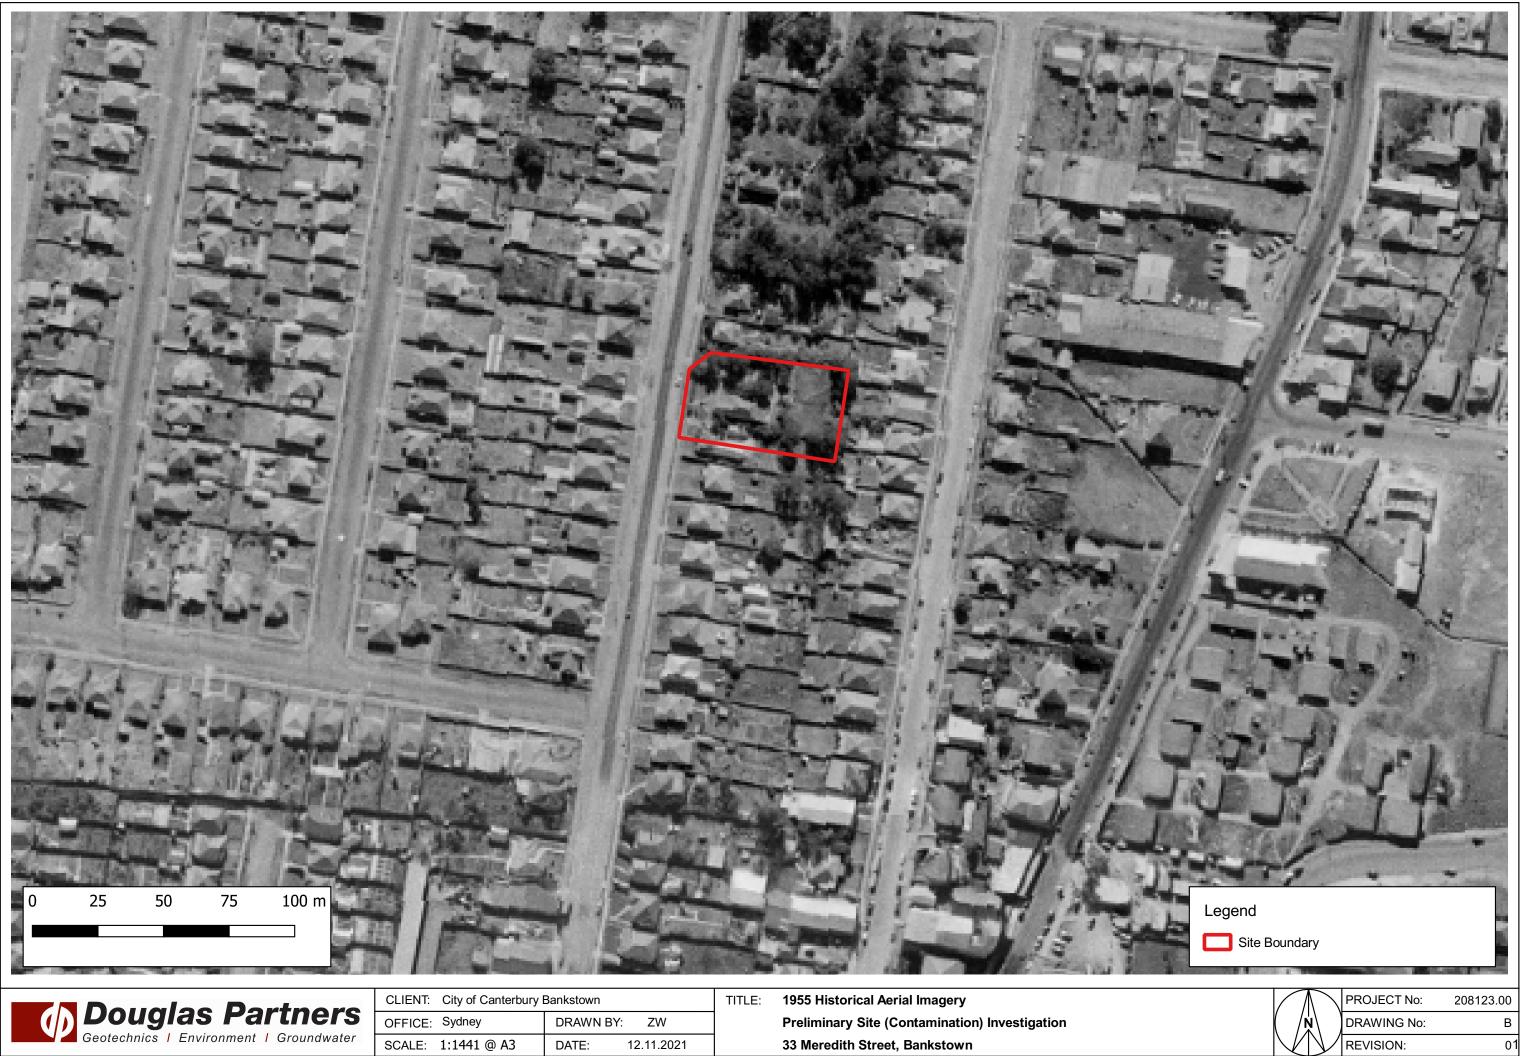

#### 5.2 Historical Aerial Photography

Several historical aerial photographs were obtained from public databases. Extracts of the aerial photographs are included in Appendix D. A summary of key features observed for the site and surrounding land is presented in Table 5.

| Table 5: | Summary | of Historical | Aerial Photographs |
|----------|---------|---------------|--------------------|
|----------|---------|---------------|--------------------|

| Year | Site                                                                                                                                                                                                                                         | Surrounding Land Use                                                                                                                                                                                                                                                                  |
|------|----------------------------------------------------------------------------------------------------------------------------------------------------------------------------------------------------------------------------------------------|---------------------------------------------------------------------------------------------------------------------------------------------------------------------------------------------------------------------------------------------------------------------------------------|
| 1943 | The site appeared to comprise two separate residential buildings on typical urban residential blocks of land.                                                                                                                                | The surrounding area appeared to comprise<br>residential buildings to the north, west and<br>south. One large building was visible to the<br>north-east. To the east was a combination of<br>residential buildings and open space, with<br>suspected slit trenches to the south-east. |
| 1955 | Low resolution in the 1955 aerial photograph<br>precluded any detailed site observations,<br>however the southern residential block<br>appeared to have a larger building and greater<br>tree coverage.                                      | No significant changes were observed to the<br>north, west or east. Part of the open space to<br>the east and south-east appeared to have<br>been developed with numerous small<br>buildings.                                                                                         |
| 1961 | No significant changes to the site were<br>observed when compared with the 1955 aerial<br>photograph.                                                                                                                                        | No significant changes were observed to the<br>north or west. Some residential buildings<br>appeared to have been cleared to the south,<br>and the buildings observed to the east in 1955<br>appeared to have been cleared.                                                           |
| 1971 | No significant changes to the site were observed when compared with the 1961 aerial photograph.                                                                                                                                              | No significant changes were observed to the west. Commercial development appeared to have occurred to the north, east and south.                                                                                                                                                      |
| 1982 | The residential buildings appeared to have<br>been cleared and replaced with an open-air car<br>park. The southern side of the site appear to<br>be covered by hardstand while the northern<br>side of the site appeared to be exposed soil. | No significant changes to the site surroundings<br>were observed when compared with the 1971<br>aerial photograph.                                                                                                                                                                    |
| 1991 | A building appeared to have been constructed resembling the ambulance station currently in place.                                                                                                                                            | Further commercial development appeared to have occurred to the north and east.                                                                                                                                                                                                       |
| 1998 | No significant changes to the site were observed when compared with the 1991 aerial photograph.                                                                                                                                              | Residential buildings to the west and south-<br>west appeared to have been replaced with<br>apartment blocks.                                                                                                                                                                         |
| 2007 | No significant changes to the site were observed when compared with the 1998 aerial photograph.                                                                                                                                              | Two large buildings appeared to have been<br>constructed to the south-west of the site, which<br>appeared to be mixed residential and<br>commercial / retail use.                                                                                                                     |
| 2016 | No significant changes to the site were<br>observed when compared with the 2007 aerial<br>photograph.                                                                                                                                        | No significant changes to the site surroundings<br>were observed when compared with the 2007<br>aerial photograph.                                                                                                                                                                    |