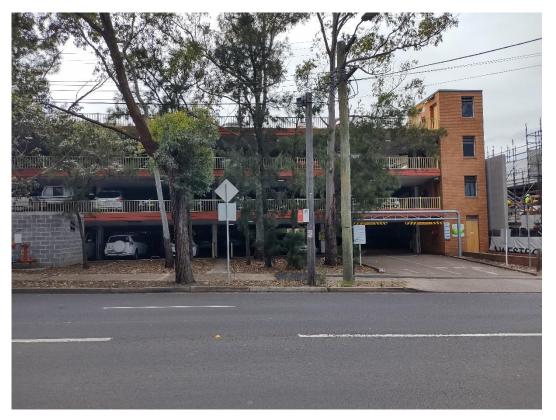

- The site was an ambulance station, and comprised a brick building occupying the majority of the site;
- The building's interior was not accessed;
- To the north of the site was Rickard Road, then commercial and residential buildings;
- To the south of the site was a four-storey car park, then a construction site;