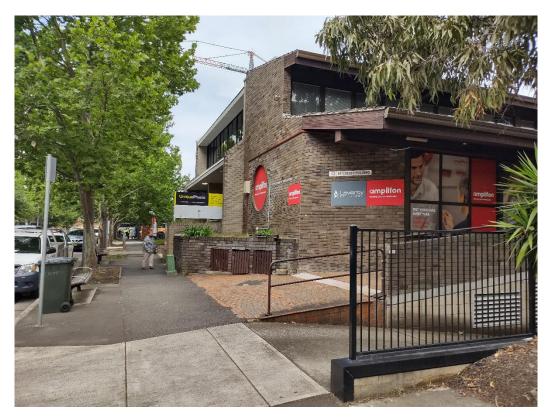

## 6. Site Walkover

A site walkover of the externals of the property was undertaken by an environmental scientist on 29 November 2021. The general site topography was consistent with that described in Section 4.1. The site layout appears to have remained unchanged from the 2016 aerial photograph. The following key site features pertinent to the PSI were observed (refer to photographs in Appendix G):

- The site was an ambulance station, and comprised a brick building occupying the majority of the site;
- The building's interior was not accessed;
- To the north of the site was Rickard Road, then commercial and residential buildings;
- To the south of the site was a four-storey car park, then a construction site;

- To the west of the site was Meredith Street, then residential buildings;
- To the east of the site were several pathology laboratories; and
- Numerous original fibre cement residential buildings were observed in the general area, indicating that the previously demolished residential buildings may have contained asbestos or other hazardous building materials.