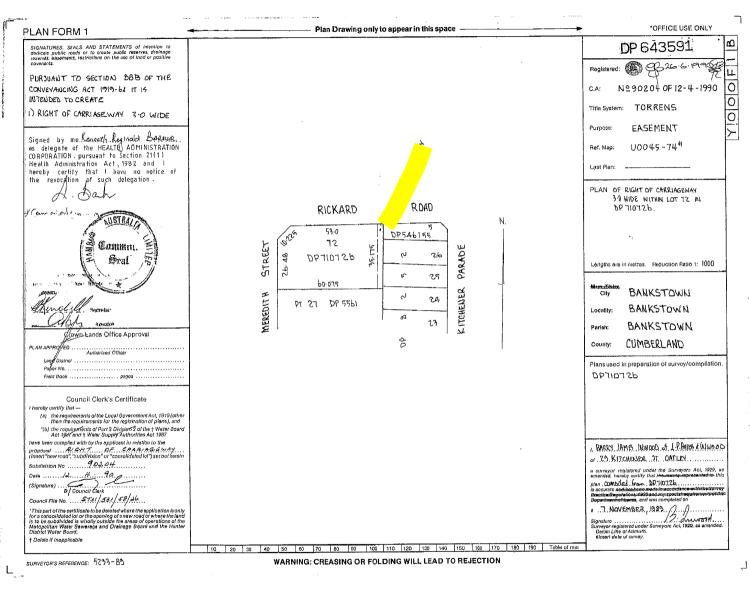

#### Easements:

- 13.02.1985 (DP710726) Right of Way affecting the part shown in DP710726
- 13.02.1985 (DP710726) Easement to Drain Water affecting the part shown in DP710726
- 29.06.1990 (DP643591) Right of Carriageway 3 wide affecting the parts shown in DP643591
- 06.01.1998 (3689731) Right of Carriageway 3 wide affecting the parts shown in DP710726