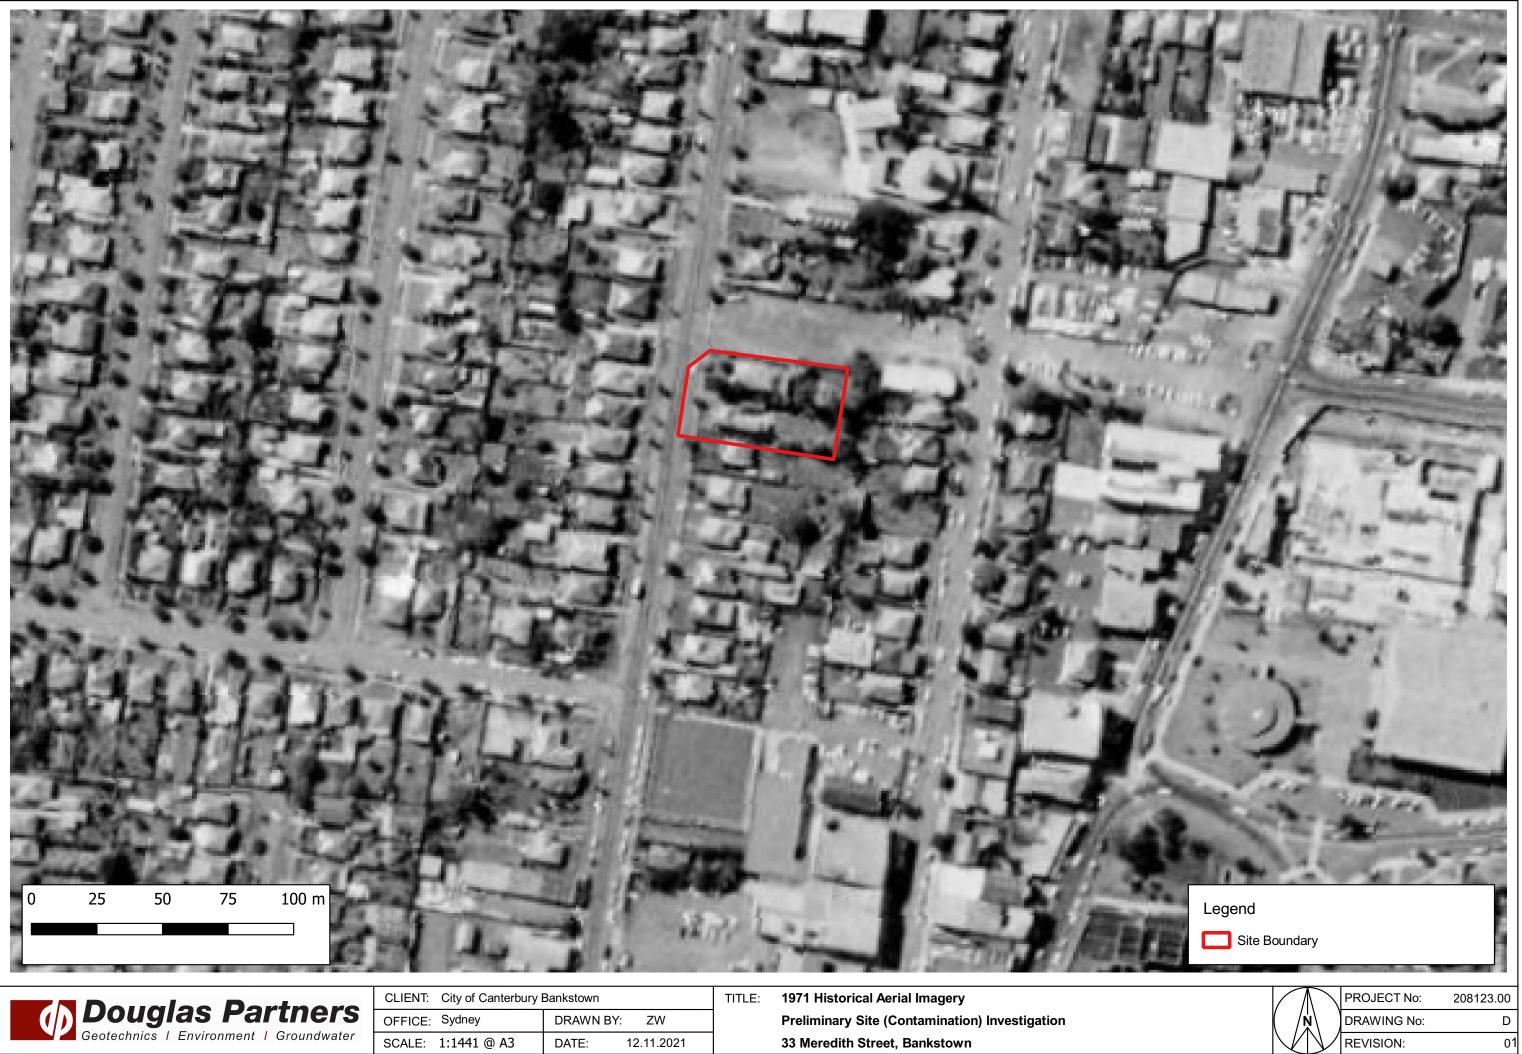

#### 5.2 Historical Aerial Photography

Several historical aerial photographs were obtained from public databases. Extracts of the aerial photographs are included in Appendix D. A summary of key features observed for the site and surrounding land is presented in Table 5.

| Table 5: | Summary | of Historical | Aerial Photographs |
|----------|---------|---------------|--------------------|
|----------|---------|---------------|--------------------|

| Year | Site                                                                                                                                                                                                                                         | Surrounding Land Use                                                                                                                                                                                                                                                                  |
|------|----------------------------------------------------------------------------------------------------------------------------------------------------------------------------------------------------------------------------------------------|---------------------------------------------------------------------------------------------------------------------------------------------------------------------------------------------------------------------------------------------------------------------------------------|
| 1943 | The site appeared to comprise two separate residential buildings on typical urban residential blocks of land.                                                                                                                                | The surrounding area appeared to comprise<br>residential buildings to the north, west and<br>south. One large building was visible to the<br>north-east. To the east was a combination of<br>residential buildings and open space, with<br>suspected slit trenches to the south-east. |
| 1955 | Low resolution in the 1955 aerial photograph<br>precluded any detailed site observations,<br>however the southern residential block<br>appeared to have a larger building and greater<br>tree coverage.                                      | No significant changes were observed to the<br>north, west or east. Part of the open space to<br>the east and south-east appeared to have<br>been developed with numerous small<br>buildings.                                                                                         |
| 1961 | No significant changes to the site were<br>observed when compared with the 1955 aerial<br>photograph.                                                                                                                                        | No significant changes were observed to the<br>north or west. Some residential buildings<br>appeared to have been cleared to the south,<br>and the buildings observed to the east in 1955<br>appeared to have been cleared.                                                           |
| 1971 | No significant changes to the site were observed when compared with the 1961 aerial photograph.                                                                                                                                              | No significant changes were observed to the west. Commercial development appeared to have occurred to the north, east and south.                                                                                                                                                      |
| 1982 | The residential buildings appeared to have<br>been cleared and replaced with an open-air car<br>park. The southern side of the site appear to<br>be covered by hardstand while the northern<br>side of the site appeared to be exposed soil. | No significant changes to the site surroundings<br>were observed when compared with the 1971<br>aerial photograph.                                                                                                                                                                    |
| 1991 | A building appeared to have been constructed resembling the ambulance station currently in place.                                                                                                                                            | Further commercial development appeared to have occurred to the north and east.                                                                                                                                                                                                       |
| 1998 | No significant changes to the site were observed when compared with the 1991 aerial photograph.                                                                                                                                              | Residential buildings to the west and south-<br>west appeared to have been replaced with<br>apartment blocks.                                                                                                                                                                         |
| 2007 | No significant changes to the site were observed when compared with the 1998 aerial photograph.                                                                                                                                              | Two large buildings appeared to have been<br>constructed to the south-west of the site, which<br>appeared to be mixed residential and<br>commercial / retail use.                                                                                                                     |
| 2016 | No significant changes to the site were<br>observed when compared with the 2007 aerial<br>photograph.                                                                                                                                        | No significant changes to the site surroundings<br>were observed when compared with the 2007<br>aerial photograph.                                                                                                                                                                    |