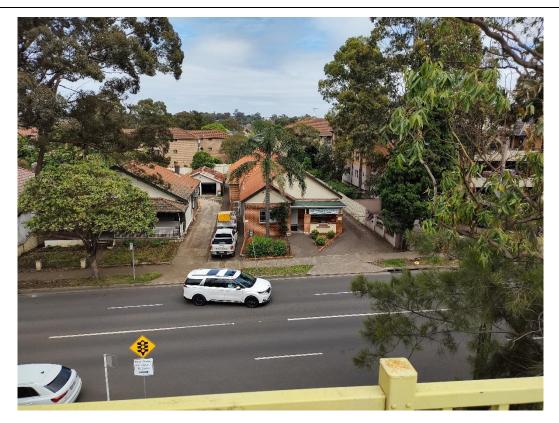

## 6. Site Walkover

A site walkover of the externals of the property was undertaken by an environmental scientist on 29 November 2021. The general site topography was consistent with that described in Section 4.1. The site layout appears to have remained unchanged from the 2016 aerial photograph. The following key site features pertinent to the PSI were observed (refer to photographs in Appendix G):

- The site was an ambulance station, and comprised a brick building occupying the majority of the site;
- The building's interior was not accessed;
- To the north of the site was Rickard Road, then commercial and residential buildings;
- To the south of the site was a four-storey car park, then a construction site;

- To the west of the site was Meredith Street, then residential buildings;
- To the east of the site were several pathology laboratories; and
- Numerous original fibre cement residential buildings were observed in the general area, indicating that the previously demolished residential buildings may have contained asbestos or other hazardous building materials.