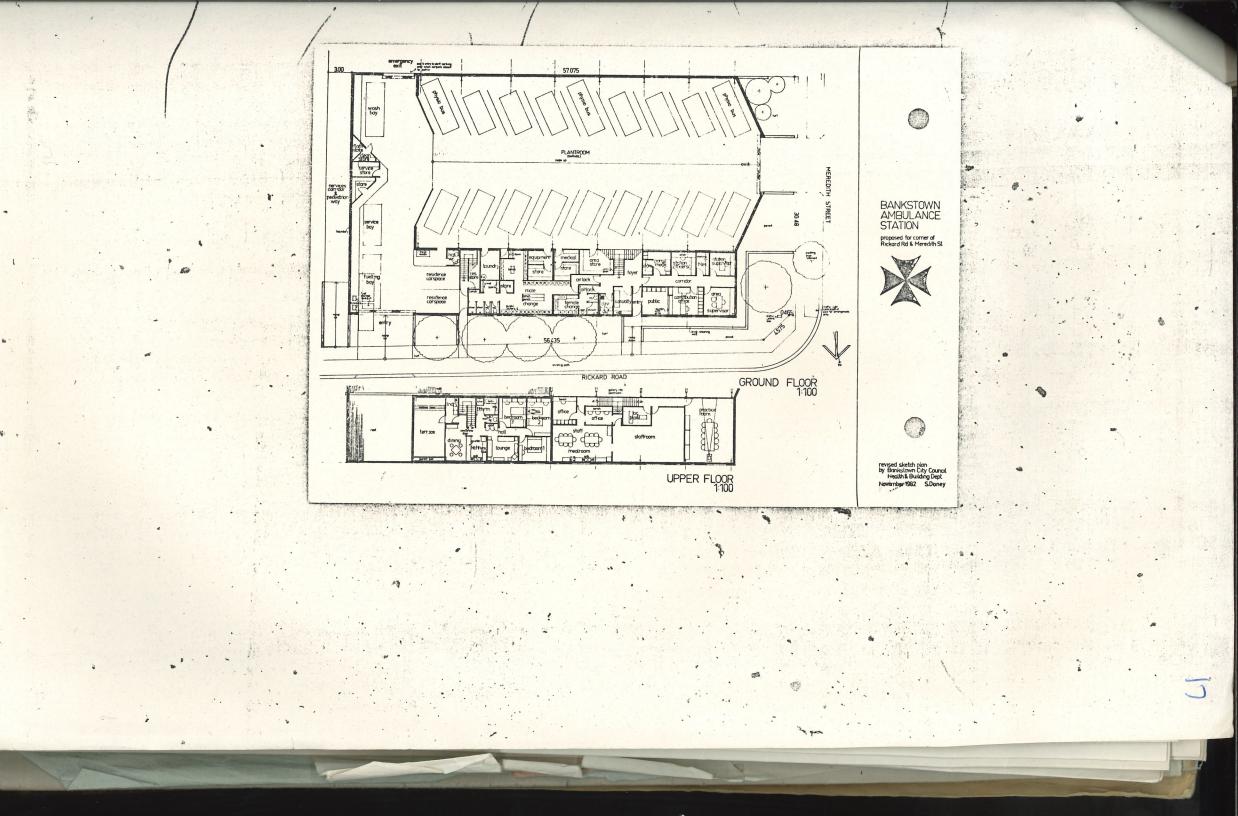

## 6. Site Walkover

A site walkover of the externals of the property was undertaken by an environmental scientist on 29 November 2021. The general site topography was consistent with that described in Section 4.1. The site layout appears to have remained unchanged from the 2016 aerial photograph. The following key site features pertinent to the PSI were observed (refer to photographs in Appendix G):

- The site was an ambulance station, and comprised a brick building occupying the majority of the site;
- The building's interior was not accessed;
- To the north of the site was Rickard Road, then commercial and residential buildings;
- To the south of the site was a four-storey car park, then a construction site;

- To the west of the site was Meredith Street, then residential buildings;
- To the east of the site were several pathology laboratories; and
- Numerous original fibre cement residential buildings were observed in the general area, indicating that the previously demolished residential buildings may have contained asbestos or other hazardous building materials.