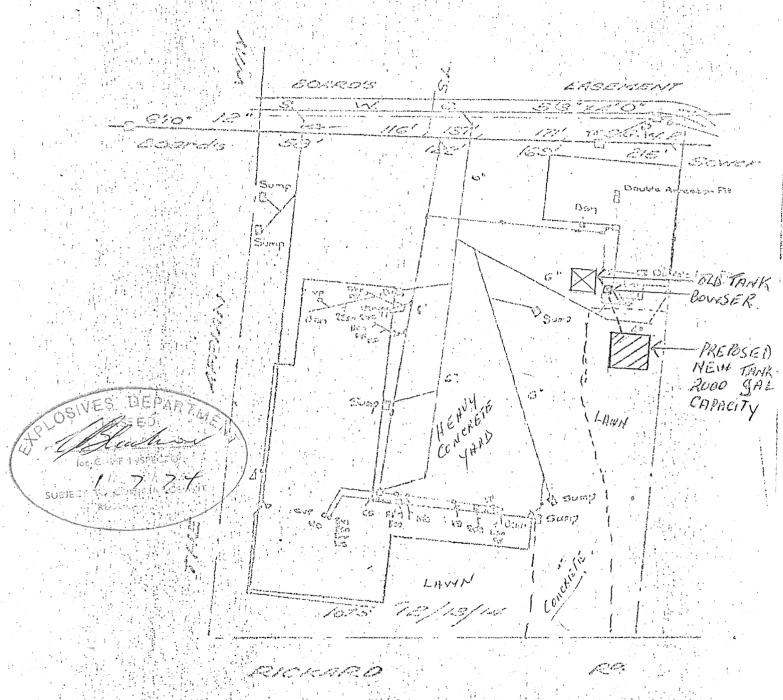

## 5.3 Public Registers and Planning Records

| EPA Notices available<br>under Section 58 of the<br>Contaminated Lands<br>Management Act (CLM<br>Act)<br>[accessed 30/11/2021]             | The results of a search of the public database of records of notices for contaminated sites indicated that there were no records of notices for the site. The search also indicated that there were no records of notices for sites within a 1 km search buffer of the site.                                           |
|--------------------------------------------------------------------------------------------------------------------------------------------|------------------------------------------------------------------------------------------------------------------------------------------------------------------------------------------------------------------------------------------------------------------------------------------------------------------------|
| Sites notified to EPA<br>under Section 60 of the<br>CLM Act<br>[accessed 30/11/2021]                                                       | The results of a search of the public database of contaminated sites<br>notified to the EPA indicated that the site was not listed as a notified<br>contaminated site. The search also indicated that there were no records<br>of notices for sites within a 1 km search buffer of the site.                           |
| Licenses listed under<br>Section 308 of the<br>Protection of the<br>Environment Operations<br>Act 1997 (POEO Act)<br>[accessed 30/11/2021] | The results of a search of the public database or records of environmental protection licences, applications, notices or audits under POEO Act indicated that there are no current records issued to the site. The search also indicated that there were no records for sites within a 1 km search buffer of the site. |
| Planning Certificate<br>[dated 3/11/2021]                                                                                                  | The planning certificate for the site indicates that the council is not aware of the land being affected by any matters as prescribed by Section 59 (2) of the <i>Contaminated Land Management Act</i> 1997. Refer Appendix F.                                                                                         |
| Council Records                                                                                                                            | Additional records provided by Council include plans depicting fuel storage tanks and bowsers in the north-east corner of the site, associated with the ambulance station. Records also included development application documentation, however no further details pertaining to contamination were found.             |
| SafeWork NSW<br>[conducted 22/12/2021]                                                                                                     | A SafeWork NSW search revealed additional documentation regarding an underground storage tank, located in the same vicinity as that depicted in the council records provided. It also revealed subsequent correspondence clarifying that the tank contained diesel, not petrol as previously documented.               |