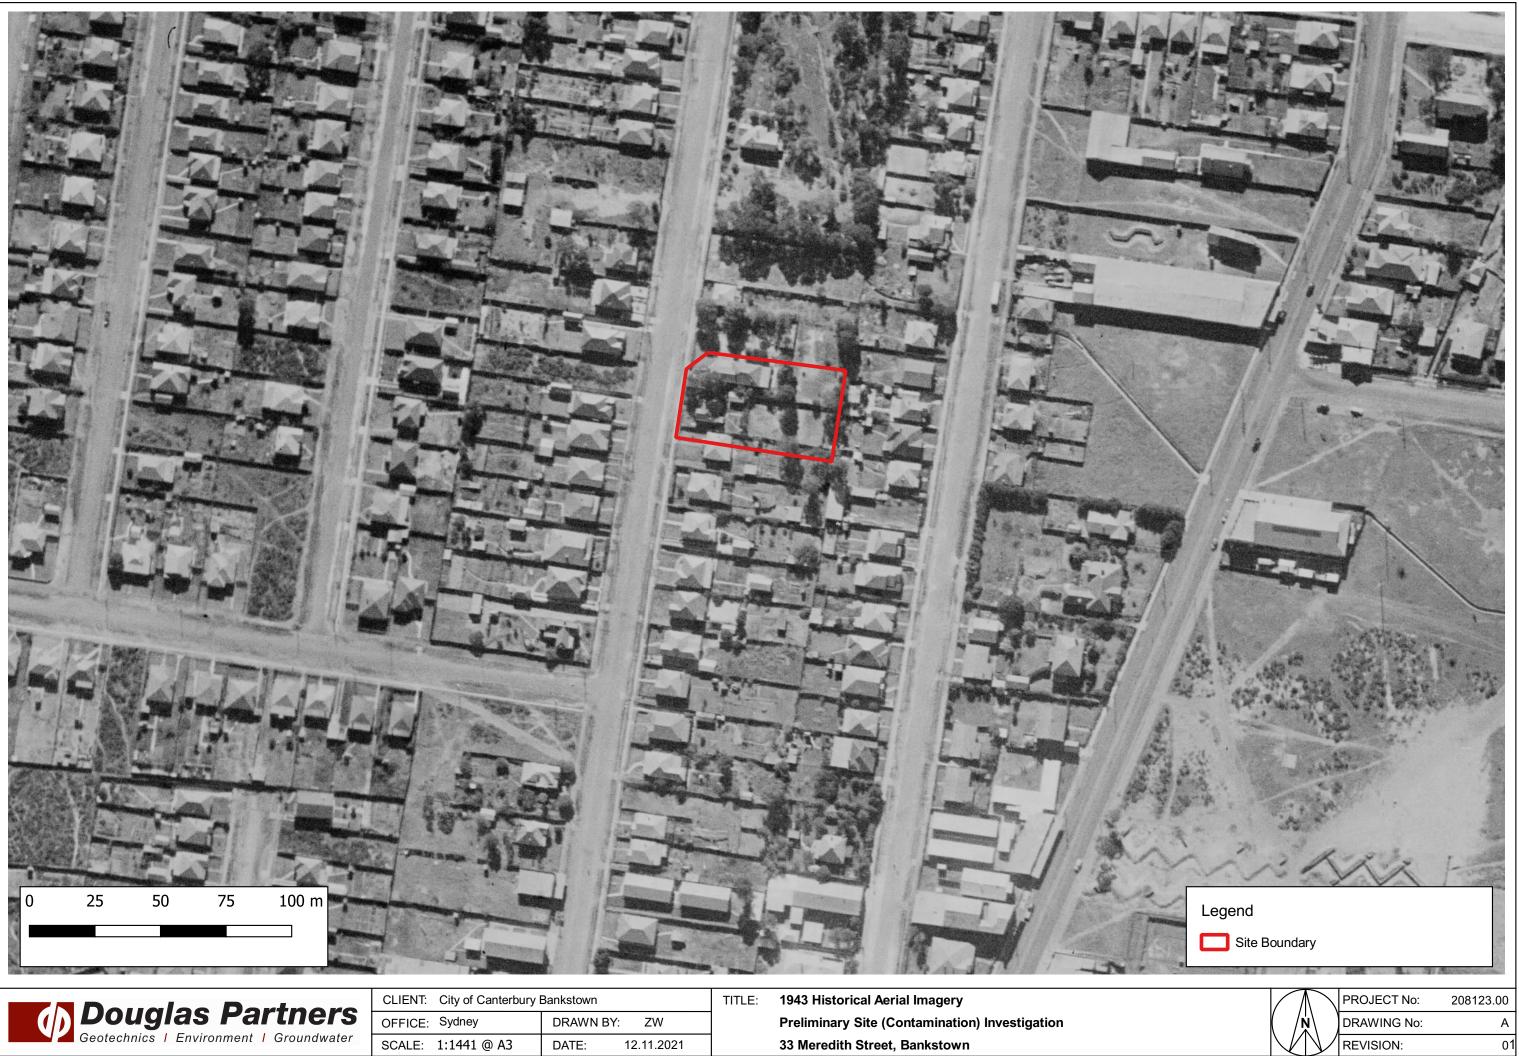

#### 5.2 Historical Aerial Photography

Several historical aerial photographs were obtained from public databases. Extracts of the aerial photographs are included in Appendix D. A summary of key features observed for the site and surrounding land is presented in Table 5.

| Table 5: | Summary | of Historical | Aerial Photographs |
|----------|---------|---------------|--------------------|
|----------|---------|---------------|--------------------|

| Year | Site                                                                                                                                                                                                                                         | Surrounding Land Use                                                                                                                                                                                                                                                                  |
|------|----------------------------------------------------------------------------------------------------------------------------------------------------------------------------------------------------------------------------------------------|---------------------------------------------------------------------------------------------------------------------------------------------------------------------------------------------------------------------------------------------------------------------------------------|
| 1943 | The site appeared to comprise two separate residential buildings on typical urban residential blocks of land.                                                                                                                                | The surrounding area appeared to comprise<br>residential buildings to the north, west and<br>south. One large building was visible to the<br>north-east. To the east was a combination of<br>residential buildings and open space, with<br>suspected slit trenches to the south-east. |
| 1955 | Low resolution in the 1955 aerial photograph<br>precluded any detailed site observations,<br>however the southern residential block<br>appeared to have a larger building and greater<br>tree coverage.                                      | No significant changes were observed to the<br>north, west or east. Part of the open space to<br>the east and south-east appeared to have<br>been developed with numerous small<br>buildings.                                                                                         |
| 1961 | No significant changes to the site were<br>observed when compared with the 1955 aerial<br>photograph.                                                                                                                                        | No significant changes were observed to the<br>north or west. Some residential buildings<br>appeared to have been cleared to the south,<br>and the buildings observed to the east in 1955<br>appeared to have been cleared.                                                           |
| 1971 | No significant changes to the site were observed when compared with the 1961 aerial photograph.                                                                                                                                              | No significant changes were observed to the west. Commercial development appeared to have occurred to the north, east and south.                                                                                                                                                      |
| 1982 | The residential buildings appeared to have<br>been cleared and replaced with an open-air car<br>park. The southern side of the site appear to<br>be covered by hardstand while the northern<br>side of the site appeared to be exposed soil. | No significant changes to the site surroundings<br>were observed when compared with the 1971<br>aerial photograph.                                                                                                                                                                    |
| 1991 | A building appeared to have been constructed resembling the ambulance station currently in place.                                                                                                                                            | Further commercial development appeared to have occurred to the north and east.                                                                                                                                                                                                       |
| 1998 | No significant changes to the site were observed when compared with the 1991 aerial photograph.                                                                                                                                              | Residential buildings to the west and south-<br>west appeared to have been replaced with<br>apartment blocks.                                                                                                                                                                         |
| 2007 | No significant changes to the site were observed when compared with the 1998 aerial photograph.                                                                                                                                              | Two large buildings appeared to have been<br>constructed to the south-west of the site, which<br>appeared to be mixed residential and<br>commercial / retail use.                                                                                                                     |
| 2016 | No significant changes to the site were<br>observed when compared with the 2007 aerial<br>photograph.                                                                                                                                        | No significant changes to the site surroundings<br>were observed when compared with the 2007<br>aerial photograph.                                                                                                                                                                    |