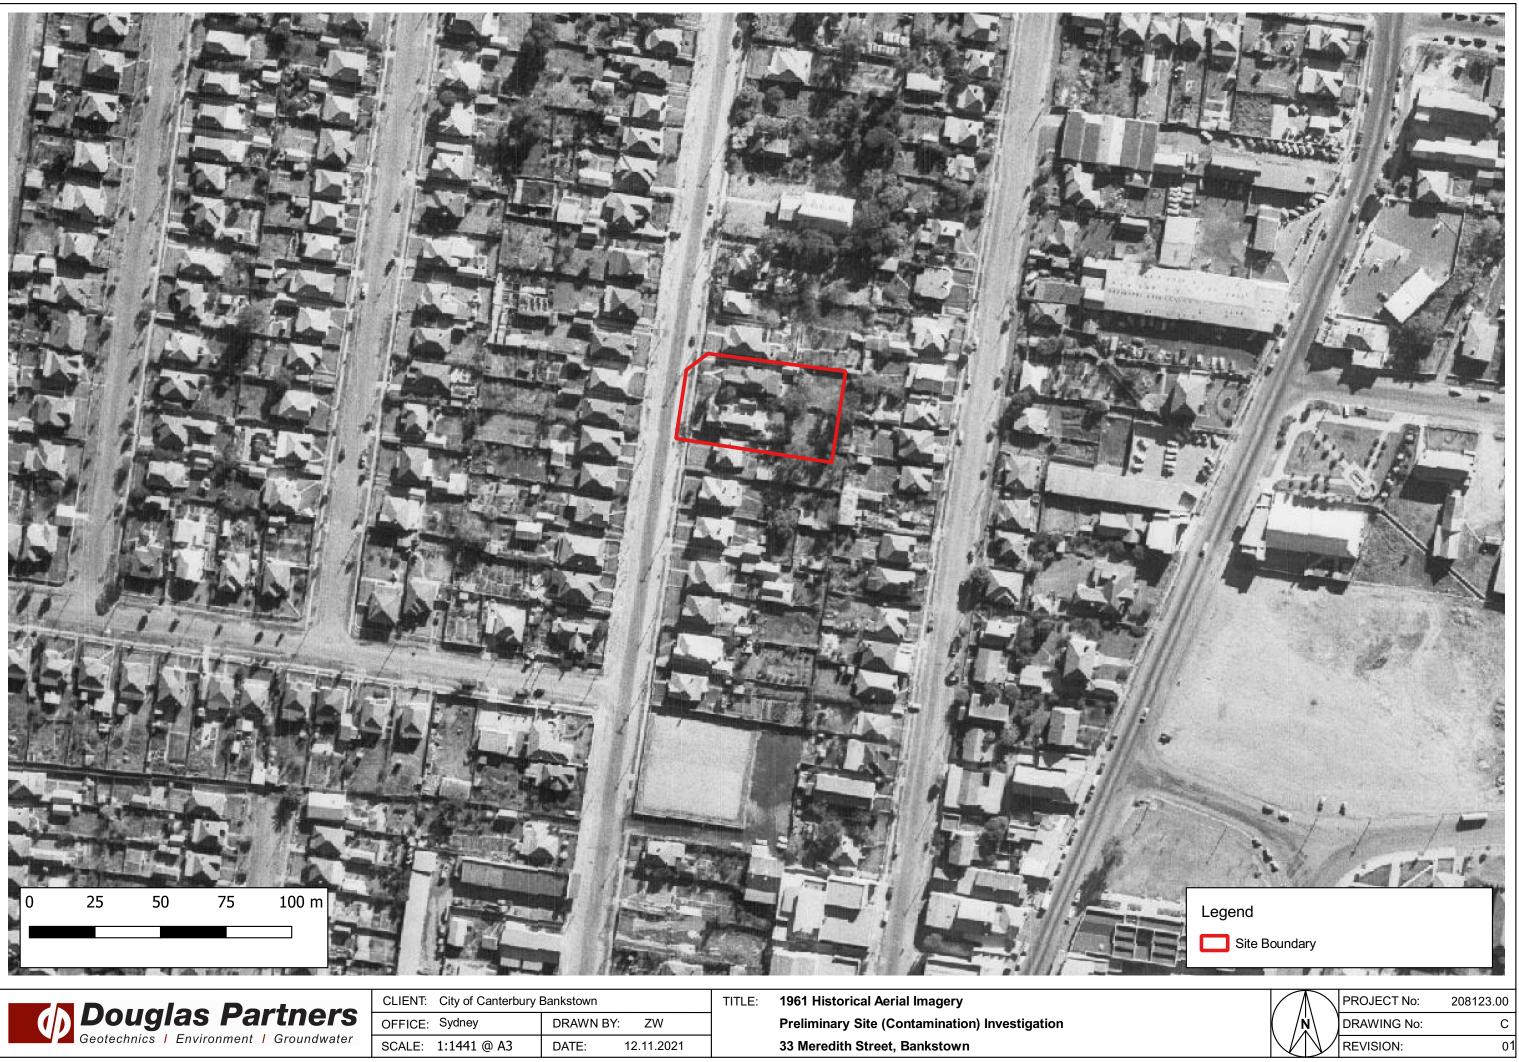

#### 5.2 Historical Aerial Photography

Several historical aerial photographs were obtained from public databases. Extracts of the aerial photographs are included in Appendix D. A summary of key features observed for the site and surrounding land is presented in Table 5.

| Table 5: | Summary | of Historical | Aerial Photographs |
|----------|---------|---------------|--------------------|
|----------|---------|---------------|--------------------|

| Year | Site                                                                                                                                                                                                                                         | Surrounding Land Use                                                                                                                                                                                                                                                                  |
|------|----------------------------------------------------------------------------------------------------------------------------------------------------------------------------------------------------------------------------------------------|---------------------------------------------------------------------------------------------------------------------------------------------------------------------------------------------------------------------------------------------------------------------------------------|
| 1943 | The site appeared to comprise two separate residential buildings on typical urban residential blocks of land.                                                                                                                                | The surrounding area appeared to comprise<br>residential buildings to the north, west and<br>south. One large building was visible to the<br>north-east. To the east was a combination of<br>residential buildings and open space, with<br>suspected slit trenches to the south-east. |
| 1955 | Low resolution in the 1955 aerial photograph<br>precluded any detailed site observations,<br>however the southern residential block<br>appeared to have a larger building and greater<br>tree coverage.                                      | No significant changes were observed to the<br>north, west or east. Part of the open space to<br>the east and south-east appeared to have<br>been developed with numerous small<br>buildings.                                                                                         |
| 1961 | No significant changes to the site were<br>observed when compared with the 1955 aerial<br>photograph.                                                                                                                                        | No significant changes were observed to the<br>north or west. Some residential buildings<br>appeared to have been cleared to the south,<br>and the buildings observed to the east in 1955<br>appeared to have been cleared.                                                           |
| 1971 | No significant changes to the site were observed when compared with the 1961 aerial photograph.                                                                                                                                              | No significant changes were observed to the west. Commercial development appeared to have occurred to the north, east and south.                                                                                                                                                      |
| 1982 | The residential buildings appeared to have<br>been cleared and replaced with an open-air car<br>park. The southern side of the site appear to<br>be covered by hardstand while the northern<br>side of the site appeared to be exposed soil. | No significant changes to the site surroundings<br>were observed when compared with the 1971<br>aerial photograph.                                                                                                                                                                    |
| 1991 | A building appeared to have been constructed resembling the ambulance station currently in place.                                                                                                                                            | Further commercial development appeared to have occurred to the north and east.                                                                                                                                                                                                       |
| 1998 | No significant changes to the site were observed when compared with the 1991 aerial photograph.                                                                                                                                              | Residential buildings to the west and south-<br>west appeared to have been replaced with<br>apartment blocks.                                                                                                                                                                         |
| 2007 | No significant changes to the site were observed when compared with the 1998 aerial photograph.                                                                                                                                              | Two large buildings appeared to have been<br>constructed to the south-west of the site, which<br>appeared to be mixed residential and<br>commercial / retail use.                                                                                                                     |
| 2016 | No significant changes to the site were<br>observed when compared with the 2007 aerial<br>photograph.                                                                                                                                        | No significant changes to the site surroundings<br>were observed when compared with the 2007<br>aerial photograph.                                                                                                                                                                    |