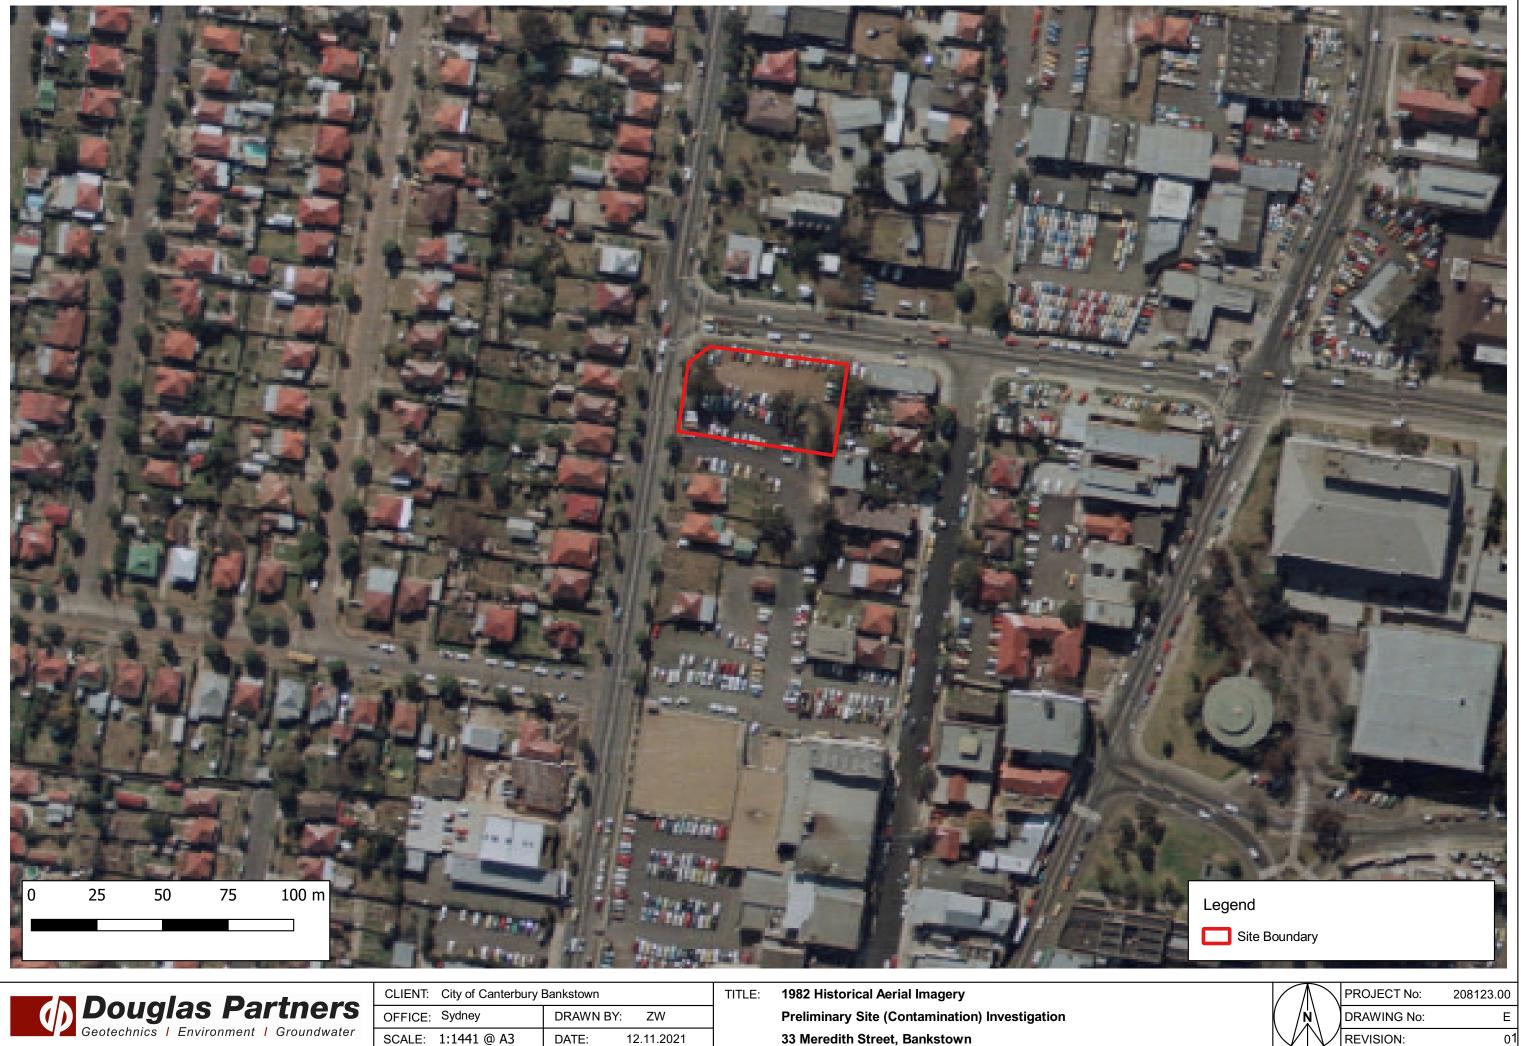

#### 5.2 Historical Aerial Photography

Several historical aerial photographs were obtained from public databases. Extracts of the aerial photographs are included in Appendix D. A summary of key features observed for the site and surrounding land is presented in Table 5.

| Table 5: | Summary | of Historical | Aerial Photographs |
|----------|---------|---------------|--------------------|
|----------|---------|---------------|--------------------|

| Year | Site                                                                                                                                                                                                                                         | Surrounding Land Use                                                                                                                                                                                                                                                                  |
|------|----------------------------------------------------------------------------------------------------------------------------------------------------------------------------------------------------------------------------------------------|---------------------------------------------------------------------------------------------------------------------------------------------------------------------------------------------------------------------------------------------------------------------------------------|
| 1943 | The site appeared to comprise two separate residential buildings on typical urban residential blocks of land.                                                                                                                                | The surrounding area appeared to comprise<br>residential buildings to the north, west and<br>south. One large building was visible to the<br>north-east. To the east was a combination of<br>residential buildings and open space, with<br>suspected slit trenches to the south-east. |
| 1955 | Low resolution in the 1955 aerial photograph<br>precluded any detailed site observations,<br>however the southern residential block<br>appeared to have a larger building and greater<br>tree coverage.                                      | No significant changes were observed to the<br>north, west or east. Part of the open space to<br>the east and south-east appeared to have<br>been developed with numerous small<br>buildings.                                                                                         |
| 1961 | No significant changes to the site were<br>observed when compared with the 1955 aerial<br>photograph.                                                                                                                                        | No significant changes were observed to the<br>north or west. Some residential buildings<br>appeared to have been cleared to the south,<br>and the buildings observed to the east in 1955<br>appeared to have been cleared.                                                           |
| 1971 | No significant changes to the site were observed when compared with the 1961 aerial photograph.                                                                                                                                              | No significant changes were observed to the west. Commercial development appeared to have occurred to the north, east and south.                                                                                                                                                      |
| 1982 | The residential buildings appeared to have<br>been cleared and replaced with an open-air car<br>park. The southern side of the site appear to<br>be covered by hardstand while the northern<br>side of the site appeared to be exposed soil. | No significant changes to the site surroundings<br>were observed when compared with the 1971<br>aerial photograph.                                                                                                                                                                    |
| 1991 | A building appeared to have been constructed resembling the ambulance station currently in place.                                                                                                                                            | Further commercial development appeared to have occurred to the north and east.                                                                                                                                                                                                       |
| 1998 | No significant changes to the site were observed when compared with the 1991 aerial photograph.                                                                                                                                              | Residential buildings to the west and south-<br>west appeared to have been replaced with<br>apartment blocks.                                                                                                                                                                         |
| 2007 | No significant changes to the site were observed when compared with the 1998 aerial photograph.                                                                                                                                              | Two large buildings appeared to have been<br>constructed to the south-west of the site, which<br>appeared to be mixed residential and<br>commercial / retail use.                                                                                                                     |
| 2016 | No significant changes to the site were<br>observed when compared with the 2007 aerial<br>photograph.                                                                                                                                        | No significant changes to the site surroundings<br>were observed when compared with the 2007<br>aerial photograph.                                                                                                                                                                    |