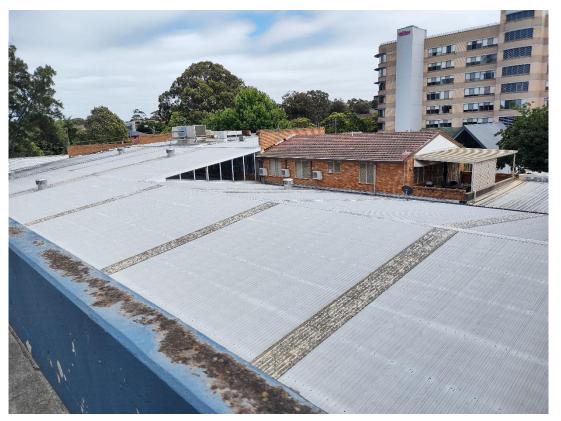

## 6. Site Walkover

A site walkover of the externals of the property was undertaken by an environmental scientist on 29 November 2021. The general site topography was consistent with that described in Section 4.1. The site layout appears to have remained unchanged from the 2016 aerial photograph. The following key site features pertinent to the PSI were observed (refer to photographs in Appendix G):

- The site was an ambulance station, and comprised a brick building occupying the majority of the site;
- The building's interior was not accessed;
- To the north of the site was Rickard Road, then commercial and residential buildings;
- To the south of the site was a four-storey car park, then a construction site;

- To the west of the site was Meredith Street, then residential buildings;
- To the east of the site were several pathology laboratories; and
- Numerous original fibre cement residential buildings were observed in the general area, indicating that the previously demolished residential buildings may have contained asbestos or other hazardous building materials.