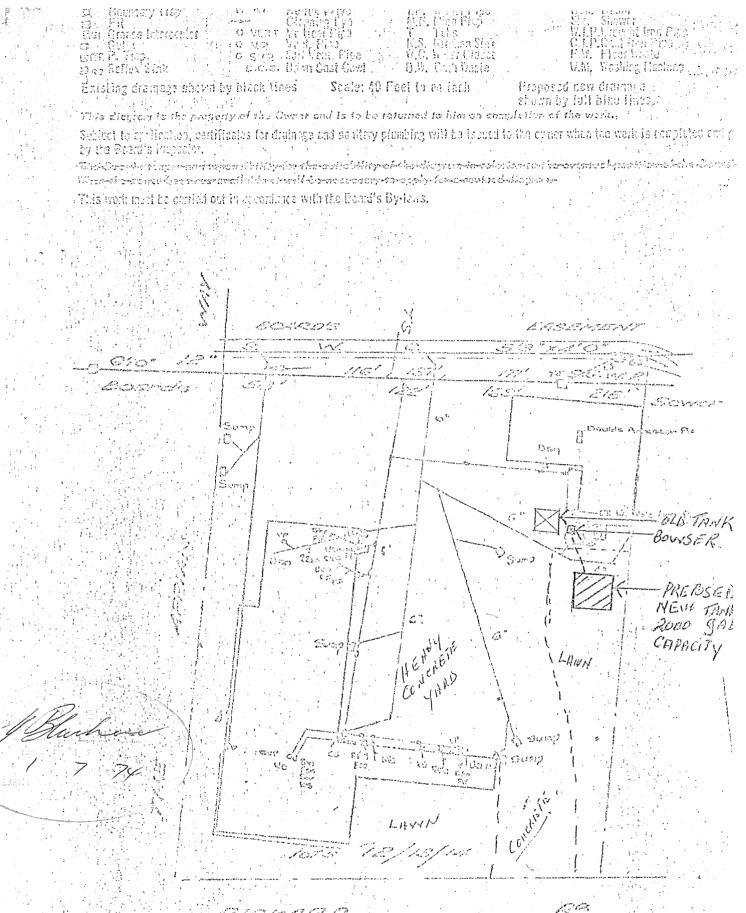

## 5.3 Public Registers and Planning Records

| EPA Notices available<br>under Section 58 of the<br>Contaminated Lands<br>Management Act (CLM<br>Act)<br>[accessed 30/11/2021]             | The results of a search of the public database of records of notices for contaminated sites indicated that there were no records of notices for the site. The search also indicated that there were no records of notices for sites within a 1 km search buffer of the site.                                           |
|--------------------------------------------------------------------------------------------------------------------------------------------|------------------------------------------------------------------------------------------------------------------------------------------------------------------------------------------------------------------------------------------------------------------------------------------------------------------------|
| Sites notified to EPA<br>under Section 60 of the<br>CLM Act<br>[accessed 30/11/2021]                                                       | The results of a search of the public database of contaminated sites<br>notified to the EPA indicated that the site was not listed as a notified<br>contaminated site. The search also indicated that there were no records<br>of notices for sites within a 1 km search buffer of the site.                           |
| Licenses listed under<br>Section 308 of the<br>Protection of the<br>Environment Operations<br>Act 1997 (POEO Act)<br>[accessed 30/11/2021] | The results of a search of the public database or records of environmental protection licences, applications, notices or audits under POEO Act indicated that there are no current records issued to the site. The search also indicated that there were no records for sites within a 1 km search buffer of the site. |
| Planning Certificate<br>[dated 3/11/2021]                                                                                                  | The planning certificate for the site indicates that the council is not aware of the land being affected by any matters as prescribed by Section 59 (2) of the <i>Contaminated Land Management Act</i> 1997. Refer Appendix F.                                                                                         |
| Council Records                                                                                                                            | Additional records provided by Council include plans depicting fuel storage tanks and bowsers in the north-east corner of the site, associated with the ambulance station. Records also included development application documentation, however no further details pertaining to contamination were found.             |
| SafeWork NSW<br>[conducted 22/12/2021]                                                                                                     | A SafeWork NSW search revealed additional documentation regarding an underground storage tank, located in the same vicinity as that depicted in the council records provided. It also revealed subsequent correspondence clarifying that the tank contained diesel, not petrol as previously documented.               |