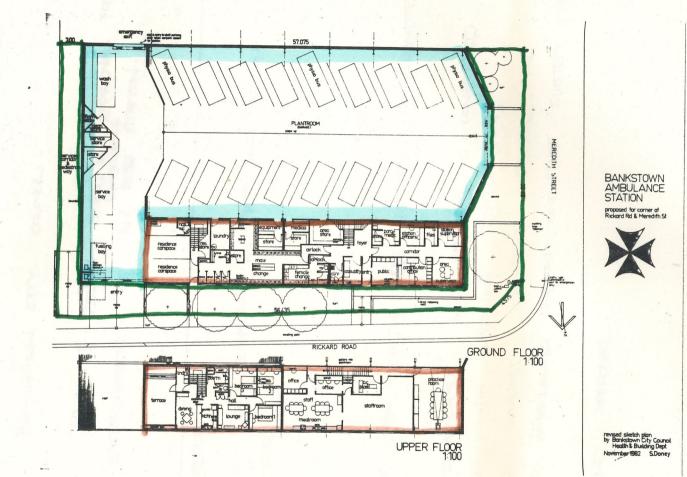

## 1. Introduction

Douglas Partners Pty Ltd (DP) has been engaged by City of Canterbury Bankstown Council (Council) to complete this preliminary site investigation for Contamination (PSI) at 33 Meredith Street, Bankstown (the site). The site is shown on Drawing 1, Appendix A.

## 3. Site Information

| Site Address       | 33 Meredith Street, Bankstown                                         |  |
|--------------------|-----------------------------------------------------------------------|--|
| Legal Description  | Lot 72, DP 710726                                                     |  |
| Area               | 2,042 m <sup>2</sup>                                                  |  |
| Current Zoning     | Zone SP2 Emergency Services Facility                                  |  |
| Proposed Zoning    | Zone B4 Mixed Use                                                     |  |
| Local Council Area | City of Canterbury Bankstown Council                                  |  |
| Current Use        | Ambulance Station                                                     |  |
| Surrounding Uses   | North - Rickard Road, then commercial and residential                 |  |
|                    | East - Commercial                                                     |  |
|                    | South - Four storey car park, then construction site, then commercial |  |
|                    | West - Meredith Street, then residential                              |  |

## Appendix A

Drawing

| () | <b>Douglas Partners</b><br>Geotechnics   Environment   Groundwater |
|----|--------------------------------------------------------------------|
|    | Geotechnics I Environment I Groundwater                            |

| CLIENT: City of Canterbury Bankstown |                  | TITLE: | Site Location Plan            |
|--------------------------------------|------------------|--------|-------------------------------|
| OFFICE: Sydney                       | DRAWN BY: HD     |        | Proposed Rezoning             |
| SCALE: 1:1000 @ A3                   | DATE: 02.12.2021 |        | 33 Meredith Street, Bankstown |

- Notes: 1. Basemap from Metromap.com 2. Site boundary shown is approximate only

Legend